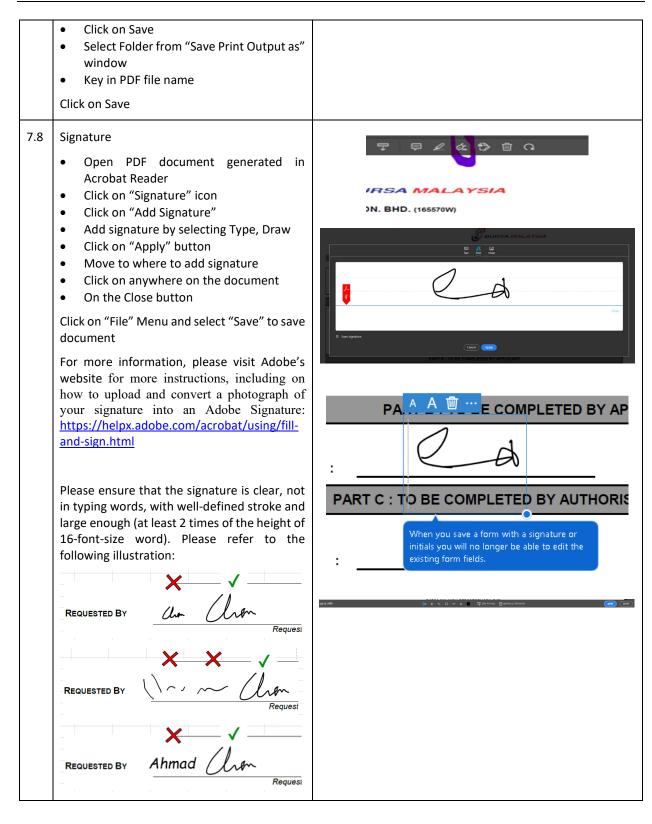

Please ensure that the signature is clear, not in typing words, with well-defined stroke and large enough (at least 2 times of the height of 16-fontsize word). Please refer to the following illustration:

| REQUESTED BY | an arm     |
|--------------|------------|
|              | Re         |
|              | XX         |
| REQUESTED BY | Mar Mar    |
|              | ×          |
| REQUESTED BY | Ahmad Chan |
|              | Re         |