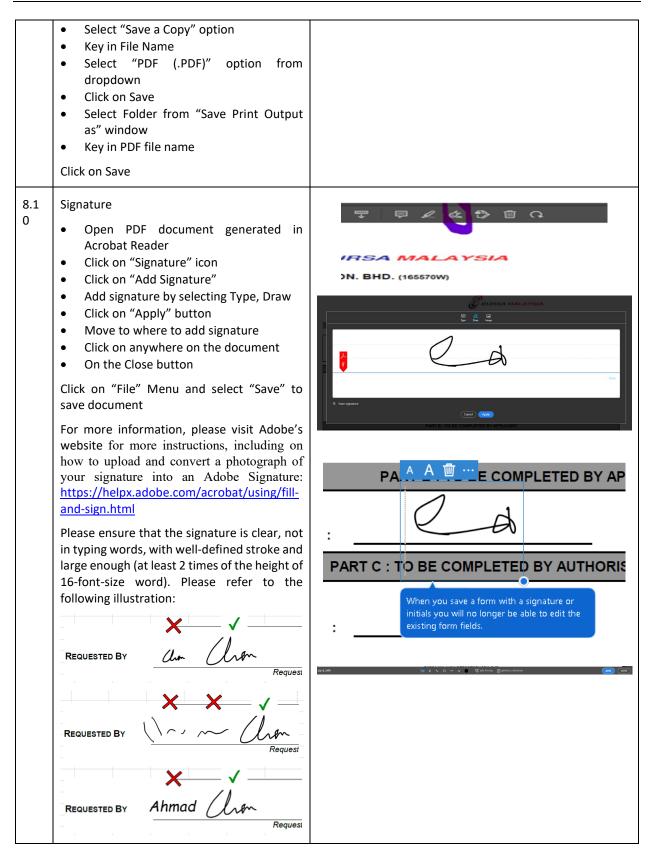

## 7. Reset Password Application Form – Data Entry

| No  | Task                                                                                                                                                                                                                                                                                                                                 | Screenshot                                                                                                                                                                                                                                                       |  |  |
|-----|--------------------------------------------------------------------------------------------------------------------------------------------------------------------------------------------------------------------------------------------------------------------------------------------------------------------------------------|------------------------------------------------------------------------------------------------------------------------------------------------------------------------------------------------------------------------------------------------------------------|--|--|
| 7.1 | Mandatory details to be filled are <ul> <li>Applicant Name</li> <li>User ID</li> <li>Email Address</li> </ul>                                                                                                                                                                                                                        | Microsoft Excel X                                                                                                                                                                                                                                                |  |  |
|     | If the applicant prints or saves as PDF without<br>filling in mandatory information, a pop-up<br>message will show along with the missing<br>details. The applicant needs to fill in all the<br>mandatory information before converting the<br>document to PDF.                                                                      | * Applicant Name is Mandatory<br>* User ID Part 1 is Mandatory<br>* User ID Part 2 is Mandatory<br>* Email Address is Mandatory                                                                                                                                  |  |  |
|     |                                                                                                                                                                                                                                                                                                                                      | ОК                                                                                                                                                                                                                                                               |  |  |
| 7.2 | Enabling Editing                                                                                                                                                                                                                                                                                                                     | File Home Insert PageLayout Formulus Data Review View Developer Help PDFscape Destop Creator           Image PROTECTIO VIEW Scandul-files from the Internet can contain visuos. Unlist you need to add, it safe to adap in Potented View.         Enable Editing |  |  |
|     | • Applicant needs to enable editing if they see the Excel ribbon for the same when they open the Excel file.                                                                                                                                                                                                                         |                                                                                                                                                                                                                                                                  |  |  |
|     | Note: This will appear when the applicant opens the file for the first time.                                                                                                                                                                                                                                                         |                                                                                                                                                                                                                                                                  |  |  |
| 7.3 | Enable Macros                                                                                                                                                                                                                                                                                                                        | $\begin{array}{c c c c c c c c c c c c c c c c c c c $                                                                                                                                                                                                           |  |  |
|     | <ul> <li>Applicant needs to click "Enable<br/>Content" if they see this Excel ribbon<br/>when opening the Excel file.</li> <li>Click "Yes" on the Security Warning<br/>window.</li> </ul>                                                                                                                                            | SECURITY WARNING Macros have been disabled.     Enable Content                                                                                                                                                                                                   |  |  |
|     | Note: This will appear when the applicant opens the file for the first time.                                                                                                                                                                                                                                                         |                                                                                                                                                                                                                                                                  |  |  |
| 7.4 | <ul><li>Applicant Name</li><li>Click on Column D11 to key in Applicant<br/>Name</li></ul>                                                                                                                                                                                                                                            | BURSA MALAYSIA<br>BURSA MALAYSIA DEPOSITORY SDN.BHD. (166570W)<br>Registration No: 19870106654 (165570W)<br>BMD/SA-002<br>RESET PASSWORD APPLICATION FORM                                                                                                        |  |  |
|     | <ul> <li>User ID</li> <li>Click on Column L13 to key in 1<sup>st</sup> part of User ID, consisting of User Group, Organisation Code and Branch Code (e.g. AA001001)</li> <li>Click on Column O13 to key in 2<sup>nd</sup> part of User ID, which is the User Name with 6 to Column Code Code Code Code Code Code Code Code</li></ul> | PART A To be completed by applicant. Fill in the user's particulars. Applicant's Full Name :                                                                                                                                                                     |  |  |
|     |                                                                                                                                                                                                                                                                                                                                      | Organisation Name & Address :         User ID         .           Tel. No         Ext. :                                                                                                                                                                         |  |  |
|     | 8 characters                                                                                                                                                                                                                                                                                                                         |                                                                                                                                                                                                                                                                  |  |  |

|     | <ul> <li>Organisation Name &amp; Address</li> <li>Click on Column B14 to key in<br/>Organisation Name</li> <li>Click on Column B15, B16 and B17 to key<br/>in Address</li> <li>Tel No</li> <li>Click on Column M15 to key in Telephone<br/>Number</li> <li>Click on Column P15 to key in the<br/>Extension Number of Telephone Number</li> <li>Email Address</li> <li>Click on Column D19 to key in Applicant's<br/>Email Address</li> </ul> |  |
|-----|----------------------------------------------------------------------------------------------------------------------------------------------------------------------------------------------------------------------------------------------------------------------------------------------------------------------------------------------------------------------------------------------------------------------------------------------|--|
| 7.5 | <ul> <li>PDF Generation</li> <li>There are two options to generate PDF document from excel file.</li> <li>Print to PDF (Section 7.6)</li> <li>Save As (Section 7.7)</li> </ul>                                                                                                                                                                                                                                                               |  |
| 7.6 | <ul> <li>Option A: Print to PDF</li> <li>Click on File Menu</li> <li>Select "Print" option</li> <li>From Printer option select Microsoft<br/>Print to pdf</li> <li>Click on Print</li> <li>Select Folder from "Save Print Output as"<br/>window</li> <li>Key in pdf file name</li> <li>Click on Save</li> </ul> Note: Do not change any print settings.                                                                                      |  |
| 7.7 | <ul> <li>Option B: Save As</li> <li>Click on File Menu</li> <li>Select "Save a Copy" option</li> <li>Key in File Name</li> <li>Select "PDF (.PDF)" option from dropdown</li> </ul>                                                                                                                                                                                                                                                           |  |

### 8. Activate Deactivate Remove User ID Form – Data Entry

| No  | Task                                                                                                                                                                                                                                                                                                                                                                                                      | Screenshot                                                                                                                                                                                                                                                                                                                                                                                                                                                                                                                                                                                                                                                                                                                                                                                                                                                                                                                                                                                                                                                                                                                                                                                                                                                                                                                                                                                                                                                                                                                                                                                                                                                                                                                                                                                |  |
|-----|-----------------------------------------------------------------------------------------------------------------------------------------------------------------------------------------------------------------------------------------------------------------------------------------------------------------------------------------------------------------------------------------------------------|-------------------------------------------------------------------------------------------------------------------------------------------------------------------------------------------------------------------------------------------------------------------------------------------------------------------------------------------------------------------------------------------------------------------------------------------------------------------------------------------------------------------------------------------------------------------------------------------------------------------------------------------------------------------------------------------------------------------------------------------------------------------------------------------------------------------------------------------------------------------------------------------------------------------------------------------------------------------------------------------------------------------------------------------------------------------------------------------------------------------------------------------------------------------------------------------------------------------------------------------------------------------------------------------------------------------------------------------------------------------------------------------------------------------------------------------------------------------------------------------------------------------------------------------------------------------------------------------------------------------------------------------------------------------------------------------------------------------------------------------------------------------------------------------|--|
| 8.1 | <ul> <li>Mandatory details to be filled are</li> <li>User ID</li> <li>Effective Date</li> <li>Email Address</li> <li>Action Required</li> <li>If the applicant prints or saves as PDF without filling in mandatory information, a pop-up message will show along with the missing details. The applicant needs to fill in all the mandatory information before converting the document to PDF.</li> </ul> | Microsoft Excel ×<br>* Effective Date is Mandatory<br>* Email Address is Mandatory<br>* User ID is Mandatory<br>OK                                                                                                                                                                                                                                                                                                                                                                                                                                                                                                                                                                                                                                                                                                                                                                                                                                                                                                                                                                                                                                                                                                                                                                                                                                                                                                                                                                                                                                                                                                                                                                                                                                                                        |  |
| 8.2 | <ul> <li>Enabling Editing</li> <li>Applicant needs to enable editing if they see the Excel ribbon for the same when they open the Excel file.</li> <li>Note: This will appear when the applicant tries to open the file for the first time.</li> </ul>                                                                                                                                                    | File Home Insett Page Layout Formulas Data Review View Developer Help PDFescape Desidop Creator           Image: The Home Insett Page Layout Formulas Data Review View Developer Help PDFescape Desidop Creator           Image: The Home Insett Page Layout Formulas Data Review View Developer Help PDFescape Desidop Creator           Image: The Home Insett Page Layout Formulas Data Review View Developer Help PDFescape Desidop Creator           Image: The Home Insett Page Layout Formulas Data Review View Developer Help PDFescape Desidop Creator           Image: The Home Insett Page Layout Formulas Data Review View Developer Help PDFescape Desidop Creator           Image: The Home Insett Page Layout Formulas Data Review View Developer Help PDFescape Desidop Creator           Image: The Home Insett Page Layout Formulas Data Review View Developer Help PDFescape Desidop Creator           Image: The Home Insett Page Layout Formulas Data Review View Developer Help PDFescape Desidop Creator           Image: The Home Insett Page Layout Formulas Data Review View Developer Help PDFescape Desidop Creator           Image: The Home Insett Page Layout Formulas Data Review View Developer Help PDFescape Desidop Creator           Image: The Home Insett Page Layout Formulas Data Review View Developer Help PDFescape Desidop Creator           Image: The Home Insett Page Layout Formulas Data Review View Developer Help PDFescape Desidop Creator           Image: The Home Insett Page Layout Formulas Developer PDFescape Developer PDFescape Developer Developer PDFescape Developer Develop |  |
| 8.3 | <ul> <li>Enable Macros</li> <li>Applicant needs to click "Enable<br/>Content" if they see this Excel ribbon<br/>when opening the Excel file.</li> <li>Click "Yes" on the Security Warning<br/>window.</li> </ul> Note: This will appear when the applicant<br>tries to open the file for the first time.                                                                                                  | • Security WARNING     B     I     U     •     I     I     I     I     I     I     I     I     I     I     I     I     I     I     I     I     I     I     I     I     I     I     I     I     I     I     I     I     I     I     I     I     I     I     I     I     I     I     I     I     I     I     I     I     I     I     I     I     I     I     I     I     I     I     I     I     I     I     I     I     I     I     I     I     I     I     I     I     I     I     I     I     I     I     I     I     I     I     I     I     I     I     I     I     I     I     I     I     I     I     I     I     I     I     I     I     I     I     I     I     I     I     I     I     I     I     I     I     I     I     I     I     I     I     I     I     I     I     I     I     I     I     I     I     I     I     I     I     I     I                                                                                                                                                                                                                                                                                                                                                                                                                                                                                                                                                                                                                                                                                                                                                                                                                                                                                                                                    |  |
| 8.4 | <ul> <li>Organisation Name &amp; Address</li> <li>Click on Column D13 to key in Organisation Name</li> <li>Click on Column D14, D15 and D16 to key in Address</li> </ul>                                                                                                                                                                                                                                  | PARTA     To be completed by the System Access Authorised Signatories       Organisation Name &                                                                                                                                                                                                                                                                                                                                                                                                                                                                                                                                                                                                                                                                                                                                                                                                                                                                                                                                                                                                                                                                                                                                                                                                                                                                                                                                                                                                                                                                                                                                                                                                                                                                                           |  |