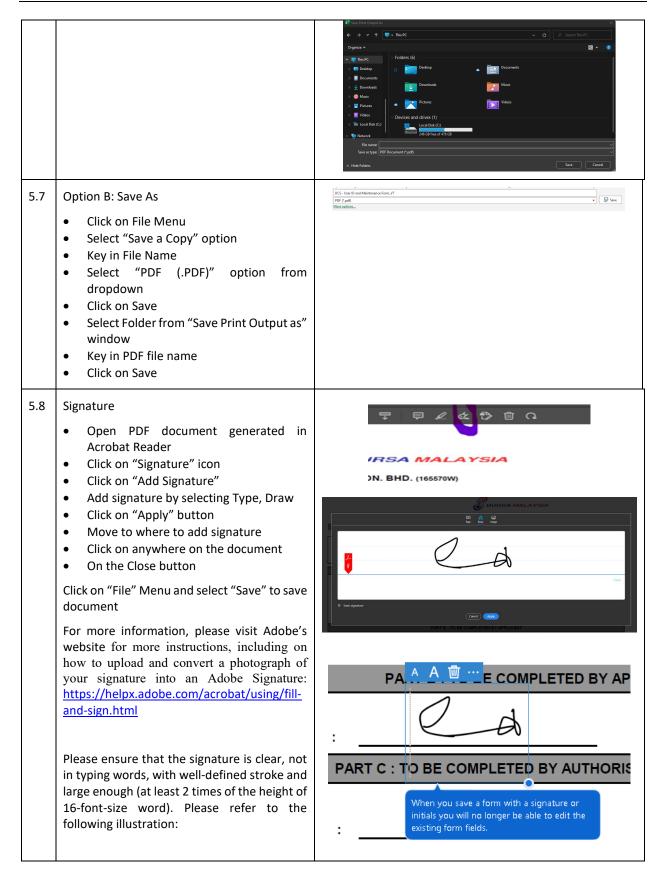

#### 6.9 Signature

- Open PDF document generated in Acrobat Reader
- Click on "Signature" icon
- Click on "Add Signature"
- Add signature by selecting Type, Draw
- Click on "Apply" button
- Move to where to add signature
- Click on anywhere on the document
- On the Close button

Click on "File" Menu and select "Save" to save document

For more information, please visit Adobe's website for more instructions, including on how to upload and convert a photograph of your signature into an Adobe Signature: https://helpx.adobe.com/acrobat/using/fill-and-sign.html

Please ensure that the signature is clear, not in typing words, with well-defined stroke and large enough (at least 2 times of the height of 16-fontsize word). Please refer to the following illustration:

| REQUESTED BY | an arm     |
|--------------|------------|
|              | Re         |
|              | XX         |
| REQUESTED BY | Mar Mar    |
|              | ×          |
| REQUESTED BY | Ahmad Chan |
|              | Re         |