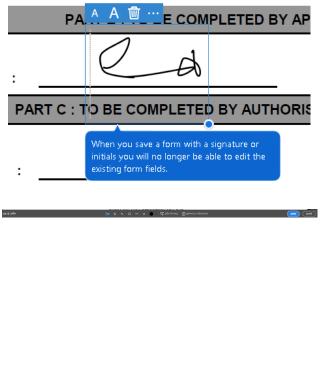

Please ensure that the signature is clear, not in typing words, with well-defined stroke and large enough (at least 2 times of the height of 16-font-size word). Please refer to the following illustration: