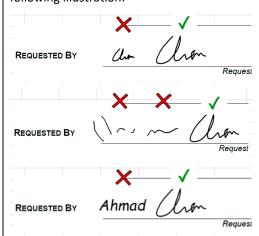

Please ensure that the signature is clear, not in typing words, with well-defined stroke and large enough (at least 2 times of the height of 16-font-size word). Please refer to the following illustration: