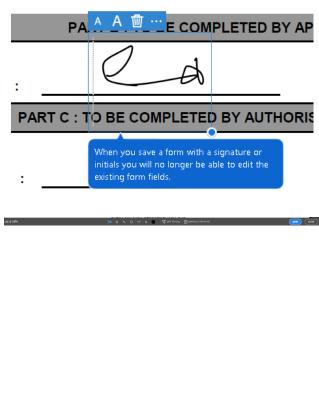

#### 6.9 Signature

- Open PDF document generated in Acrobat Reader
- Click on "Signature" icon
- Click on "Add Signature"
- Add signature by selecting Type, Draw
- Click on "Apply" button
- Move to where to add signature
- Click on anywhere on the document
- On the Close button

Click on "File" Menu and select "Save" to save document

For more information, please visit Adobe's website for more instructions, including on how to upload and convert a photograph of your signature into an Adobe Signature: <a href="https://helpx.adobe.com/acrobat/using/fill-and-sign.html">https://helpx.adobe.com/acrobat/using/fill-and-sign.html</a>