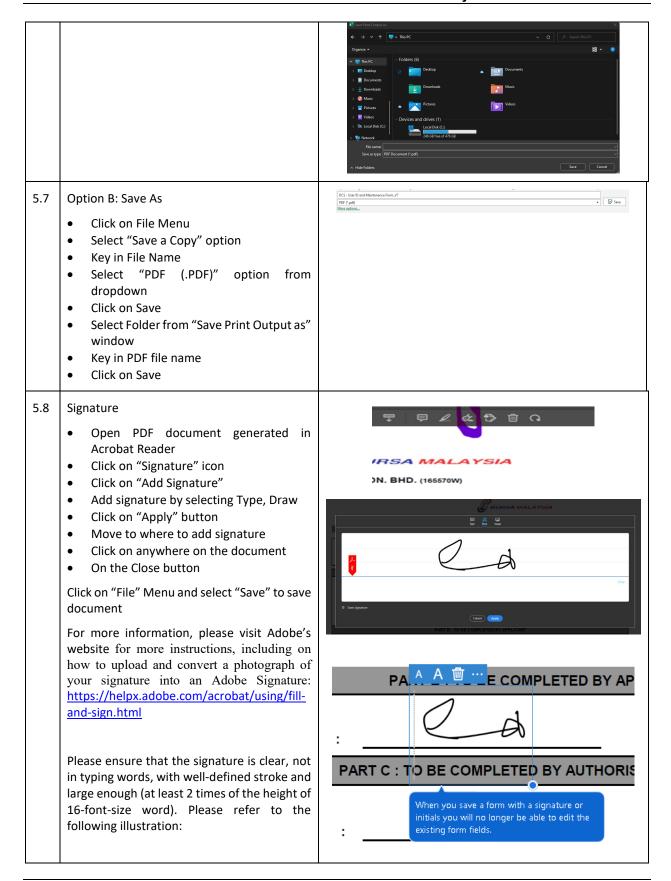

|     | - If only View function is required on                                                                                                                                                                                                                         | E                                                                                          | Action                  | Comments                                     |
|-----|----------------------------------------------------------------------------------------------------------------------------------------------------------------------------------------------------------------------------------------------------------------|--------------------------------------------------------------------------------------------|-------------------------|----------------------------------------------|
|     | the task, select "No" for all "Add", "Update" and "Delete" functions.                                                                                                                                                                                          | TASK                                                                                       | ADD                     | Enable/View the screen assignemnt            |
|     | o On tasks with columns U to W set                                                                                                                                                                                                                             | T                                                                                          | REMOVE                  | Remove/Disable the screen assignment         |
|     | default as "Y" or "N", these columns selection are fixed and do not change                                                                                                                                                                                     | 긆                                                                                          | ADD                     | Add new record                               |
|     | the selection.                                                                                                                                                                                                                                                 | ACCESS LEVEL                                                                               | UPDATE                  | Amend record                                 |
|     |                                                                                                                                                                                                                                                                | ACCE                                                                                       | DELETE                  | Remove record                                |
| 6.6 | PDF Generation  There are two options to generate PDF document from excel file.  • Print to PDF (Section 6.7)  • Save As (Section 6.8)                                                                                                                         |                                                                                            |                         |                                              |
| 6.7 | Option A: Print to PDF  Click on File Menu Select "Print" option From Printer option select Microsoft Print to pdf Click on Print Select Folder from "Save Print Output as" window Key in pdf file name Click on Save  Note: Do not change any print settings. | Settings  Pages Color  12.  12.  13.  14.  15.  16.  17.  18.  18.  18.  18.  18.  18.  18 | Copies: 1               | Concurrents  Wideo  Sove Cancel  Sove Cancel |
| 6.8 | Option B: Save As  Click on File Menu Select "Save a Copy" option Key in File Name Select "PDF (.PDF)" option from dropdown Click on Save Select Folder from "Save Print Output as" window Key in PDF file name Click on Save                                  | DCS-User ID and II<br>POF it puts<br>More upstalls.                                        | - Transference form, VI | ▼                                            |