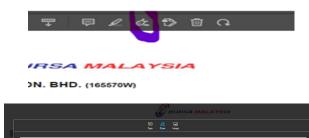

#### 6.9 Signature

- Open PDF document generated in Acrobat Reader
- Click on "Signature" icon
- Click on "Add Signature"
- Add signature by selecting Type, Draw
- Click on "Apply" button
- Move to where to add signature
- Click on anywhere on the document
- On the Close button