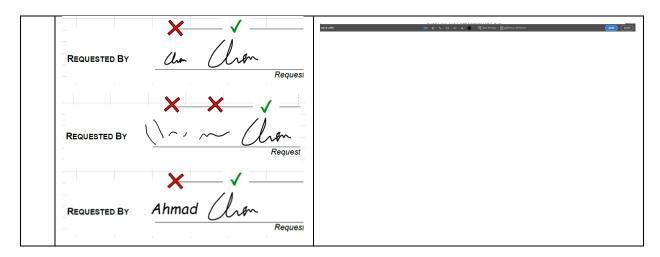

#### 6.9 Signature

- Open PDF document generated in Acrobat Reader
- Click on "Signature" icon
- Click on "Add Signature"
- Add signature by selecting Type, Draw
- Click on "Apply" button
- Move to where to add signature
- Click on anywhere on the document
- On the Close button

Click on "File" Menu and select "Save" to save document

For more information, please visit Adobe's website for more instructions, including on how to upload and convert a photograph of your signature into an Adobe Signature: <a href="https://helpx.adobe.com/acrobat/using/fill-and-sign.html">https://helpx.adobe.com/acrobat/using/fill-and-sign.html</a>

Please ensure that the signature is clear, not in typing words, with well-defined stroke and large enough (at least 2 times of the height of 16-font-size word). Please refer to the following illustration: