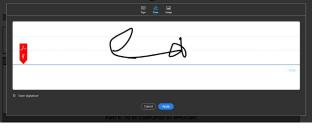

#### 6.9 Signature

- Open PDF document generated in Acrobat Reader
- Click on "Signature" icon
- Click on "Add Signature"
- Add signature by selecting Type, Draw
- Click on "Apply" button
- Move to where to add signature
- Click on anywhere on the document
- On the Close button

Click on "File" Menu and select "Save" to save document

For more information, please visit Adobe's website for more instructions, including on how to upload and convert a photograph of your signature into an Adobe Signature: <a href="https://helpx.adobe.com/acrobat/using/fill-and-sign.html">https://helpx.adobe.com/acrobat/using/fill-and-sign.html</a>