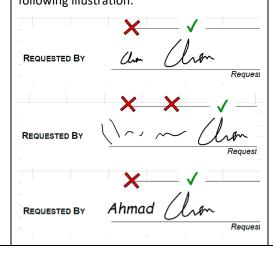

Please ensure that the signature is clear, not in typing words, with well-defined stroke and large enough (at least 2 times of the height of 16-font-size word). Please refer to the following illustration: