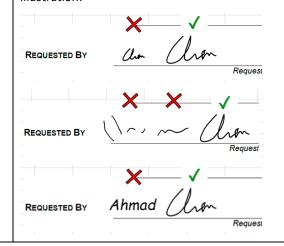

Please ensure that the signature is clear, not in typing words, with well-defined stroke and large enough (at least 2 times of the height of 16-font-size word). Please refer to the following illustration: