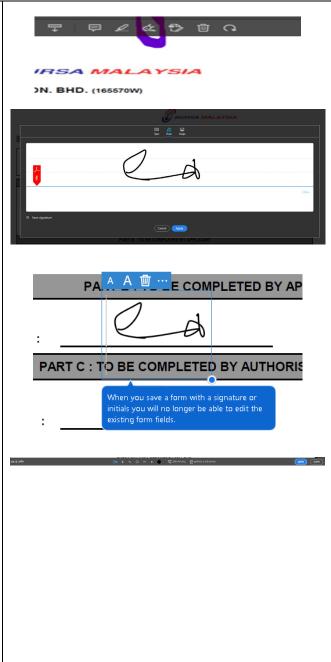

#### 6.9 Signature

- Open PDF document generated in Acrobat Reader
- Click on "Signature" icon
- Click on "Add Signature"
- Add signature by selecting Type, Draw
- Click on "Apply" button
- Move to where to add signature
- Click on anywhere on the document
- On the Close button

Click on "File" Menu and select "Save" to save document

For more information, please visit Adobe's website for more instructions, including on how to upload and convert a photograph of your signature into an Adobe Signature: <a href="https://helpx.adobe.com/acrobat/using/fill-and-sign.html">https://helpx.adobe.com/acrobat/using/fill-and-sign.html</a>