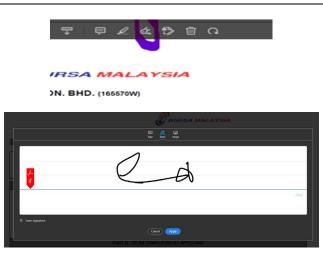

#### 6.9 Signature

- Open PDF document generated in Acrobat Reader
- Click on "Signature" icon
- Click on "Add Signature"
- Add signature by selecting Type, Draw
- Click on "Apply" button
- Move to where to add signature
- Click on anywhere on the document
- On the Close button

Click on "File" Menu and select "Save" to save document

For more information, please visit Adobe's website for more instructions, including on how to upload and convert a photograph of your signature into an Adobe Signature: <a href="https://helpx.adobe.com/acrobat/using/fill-and-sign.html">https://helpx.adobe.com/acrobat/using/fill-and-sign.html</a>