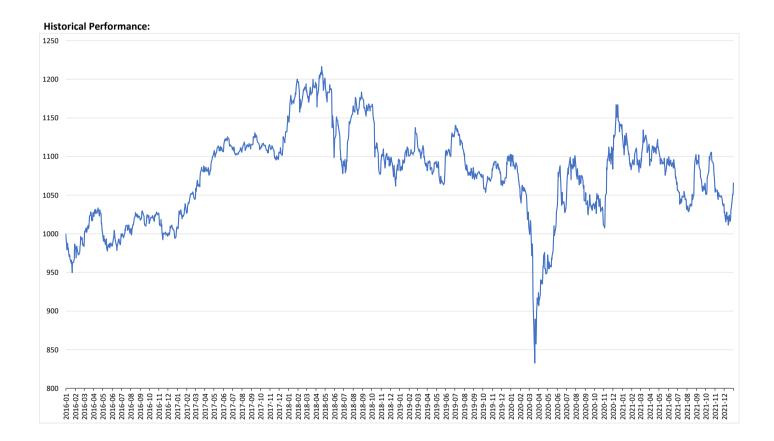

#### **Cumulative Returns**

| 1M    | 3M    | 6M    | 1Y     | YTD    |
|-------|-------|-------|--------|--------|
| 2.61% | 0.56% | 0.88% | -5.65% | -5.65% |

#### Year-on-Year Performance

| 2021   | 2020  | 2019   | 2018   | 2017   |
|--------|-------|--------|--------|--------|
| -5.65% | 3.88% | -0.68% | -5.00% | 14.21% |