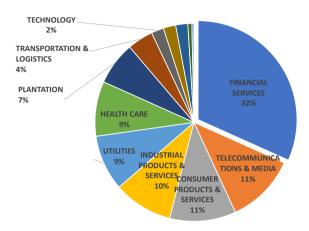

## Sector Breakdown

| Sector                         | No. of Constituents | Weight |
|--------------------------------|---------------------|--------|
| FINANCIAL SERVICES             | 8                   | 31.71% |
| TELECOMMUNICATIONS & MEDIA     | 4                   | 11.41% |
| CONSUMER PRODUCTS & SERVICES   | 10                  | 10.83% |
| INDUSTRIAL PRODUCTS & SERVICES | 5                   | 9.71%  |
| UTILITIES                      | 4                   | 9.10%  |
| HEALTH CARE                    | 5                   | 8.97%  |
| PLANTATION                     | 5                   | 7.04%  |
| TRANSPORTATION & LOGISTICS     | 3                   | 4.22%  |
| TECHNOLOGY                     | 1                   | 2.04%  |
| CONSTRUCTION                   | 2                   | 2.02%  |
| ENERGY                         | 1                   | 1.98%  |
| REAL ESTATE INVESTMENT TRUSTS  | 1                   | 0.66%  |
| PROPERTY                       | 1                   | 0.33%  |