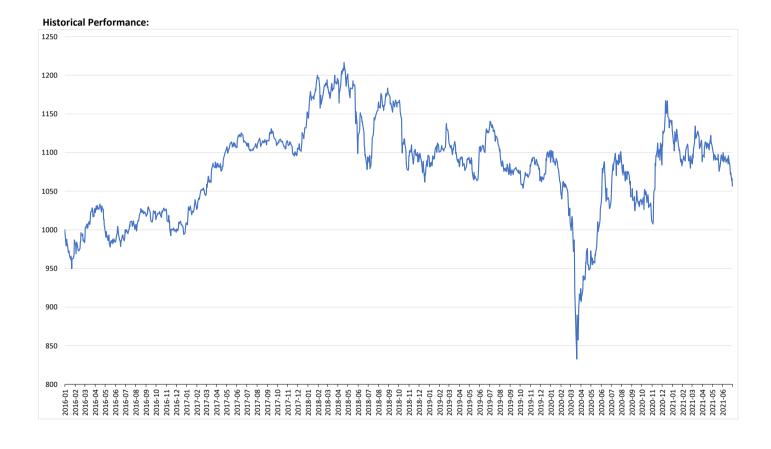

#### **Cumulative Returns**

| 1M     | 3M     | 6M     | 1Y    | YTD    |
|--------|--------|--------|-------|--------|
| -3.01% | -2.91% | -6.48% | 1.83% | -6.48% |

| Year-on-Yea | r Performa | nce  |  |
|-------------|------------|------|--|
| 2020        | 2019       | 2018 |  |

| _ | 2020  | 2019   | 2010   | 2017   |
|---|-------|--------|--------|--------|
|   | 3.88% | -0.68% | -5.00% | 14.21% |