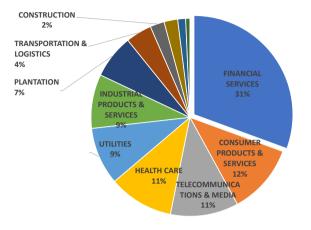

## Sector Breakdown

| Sector                         | No. of Constituents | Weight |
|--------------------------------|---------------------|--------|
| FINANCIAL SERVICES             | 8                   | 30.49% |
| CONSUMER PRODUCTS & SERVICES   | 10                  | 11.40% |
| TELECOMMUNICATIONS & MEDIA     | 4                   | 11.10% |
| HEALTH CARE                    | 5                   | 10.59% |
| UTILITIES                      | 4                   | 9.37%  |
| INDUSTRIAL PRODUCTS & SERVICES | 5                   | 8.80%  |
| PLANTATION                     | 5                   | 7.14%  |
| TRANSPORTATION & LOGISTICS     | 3                   | 4.24%  |
| CONSTRUCTION                   | 2                   | 2.32%  |
| ENERGY                         | 1                   | 2.22%  |
| TECHNOLOGY                     | 1                   | 1.29%  |
| REAL ESTATE INVESTMENT TRUSTS  | 1                   | 0.68%  |