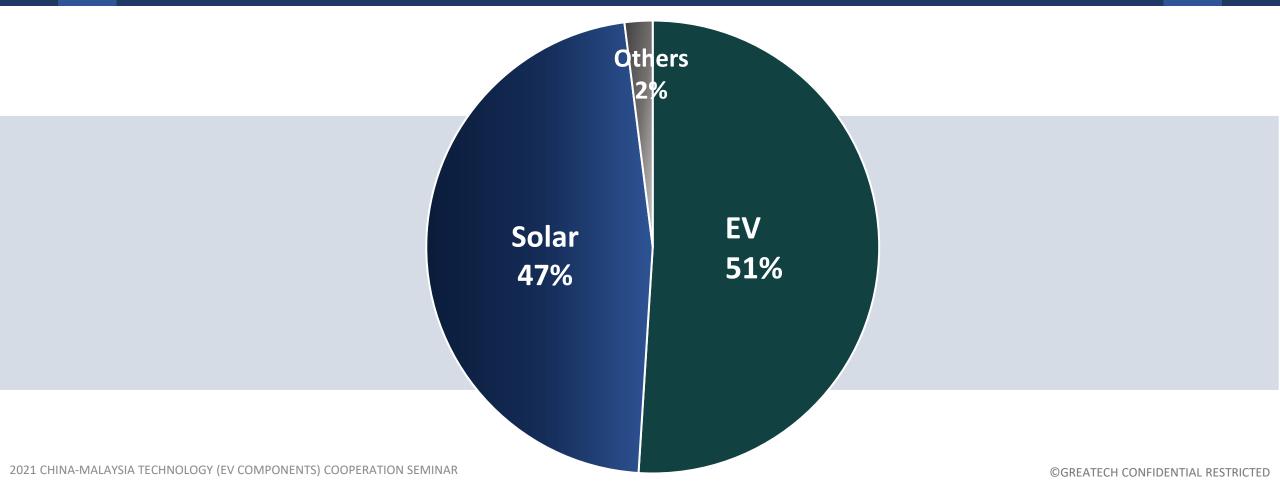

2020 | 3M 2021 | 3M 2020 |
|----------------------------------------|---------|---------|---------|---------|
| Revenue (RM million)                   | 95.14   | 52.74   | 95.14   | 52.74   |
| Gross profit (RM million)              | 49.38   | 20.93   | 49.38   | 20.93   |
| Gross profit (%)                       | 51.09   | 39.69   | 51.09   | 39.69   |
| PBT (RM million)                       | 47.01   | 18.80   | 47.01   | 18.80   |
| PBT margin (%)                         | 49.41   | 35.65   | 49.41   | 35.65   |
| PAT (RM million)                       | 46.66   | 18.49   | 46.66   | 18.49   |
| PAT margin (%)                         | 49.04   | 35.06   | 49.04   | 35.06   |
| Cash and cash equivalents (RM million) |         |         | 312.82  | 232.25  |



## Revenue By Segment





### Established in 1997

Headquartered in Penang, MALAYSIA

### Manpower

To date: 585 hc

Estimated 2021 manpower: +/- 800hc

50% comprises of engineers

### **Global Support**

Malaysia, USA, China & Vietnam









## Greatech Strategic Plan



PRODUCT & MARKET DIVERSIFICATION

MERGER & ACQUISITION

- Increase the market share
  - ✓ Solar
  - ✓ EV Battery
  - ✓ Semiconductor & Sensor
  - ✓ Life Science

 Emerging technology & emerging market

- Strategic fit focused
  - ✓ EV Battery
  - ✓ Semiconductor & Sensor
  - ✓ Life Science



## **Greatech Success Drivers**





## **Greatech Industries**









Semiconductor & Sensor



Life Science ©GREATECH CONFIDENTIAL RESTRICTED



## 2021 New Product

DEVELOPMENT PLAN



# JBSTRATE

- Completion status: 95%
- Target completion: Q1 20