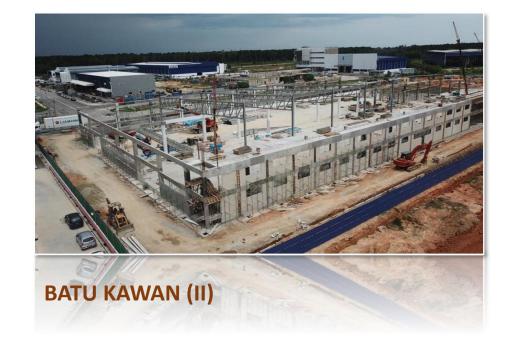

## Capacity Investment

|                     |           | Batu Kawan (II)               |
|---------------------|-----------|-------------------------------|
| TOTAL<br>INVESTMENT | Land      | RM 13.4 mil                   |
|                     | Building  | RM 36.6 mil                   |
|                     | Equipment | RM 10.0 mil                   |
|                     | Machinery | RM 15.0 mil                   |
|                     | Software  | RM 2.0 mil                    |
|                     | TOTAL     | RM 77.0 mil                   |
| BUILT-UP AREA       |           | 230,000 sqft                  |
| PURPOSE             |           | Design, assembly & admin.     |
| PROGRESS STATUS     |           | Construction starts in Feb'21 |