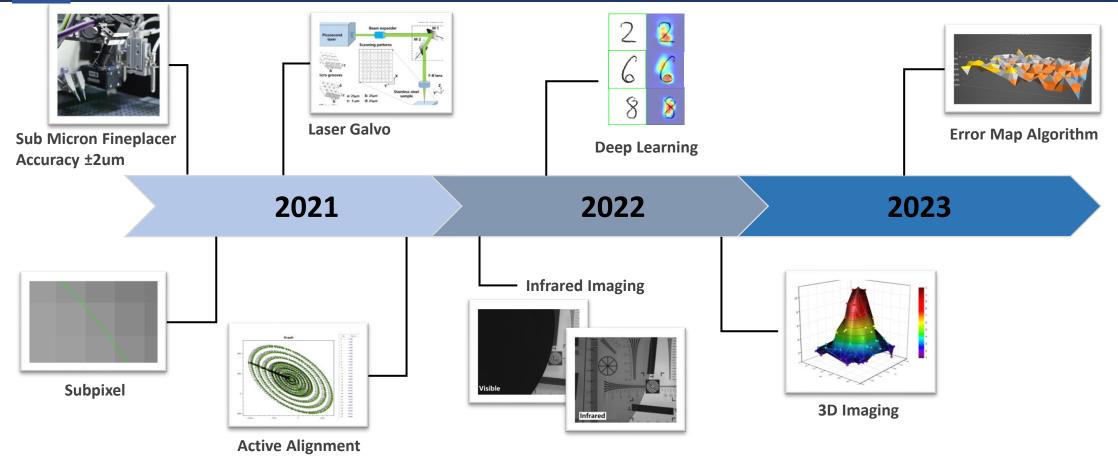

tnam









## Greatech Strategic Plan



PRODUCT & MARKET DIVERSIFICATION

MERGER & ACQUISITION

- Increase the market share
  - ✓ Solar
  - ✓ EV Battery
  - ✓ Semiconductor & Sensor
  - ✓ Life Science

 Emerging technology & emerging market

- Strategic fit focused
  - ✓ EV Battery
  - ✓ Semiconductor & Sensor
  - ✓ Life Science



## **Greatech Success Drivers**





## **Greatech Industries**









Semiconductor & Sensor



Life Science ©GREATECH CONFIDENTIAL RESTRICTED



## 2021 New Product

DEVELOPMENT PLAN



# JBSTRATE

- Completion status: 95%
- Target completion: Q1 2021
- Target for beta test: Q2 2021
- Processing Equipment



## **OPTICS**

- Completion status: 90%
- Target completion: Q2 2021
- Target for beta test: Q3 2021
- Submicron Accuracy



## Technology Roadmap





### **R&D Investments**



| EXPENSES PROJECTION |                |  |  |  |
|---------------------|----------------|--|--|--|
| YEAR                | AMOUNT (in RM) |  |  |  |
| 2020                | 9 million      |  |  |  |
| 2021                | 12 million     |  |  |  |



## Global Footprint

INTERNATIONAL MÄRKET





## Capacity Investment

|                     |           | Batu Kawan (II)               |
|---------------------|-----------|-------------------------------|
| TOTAL<br>INVESTMENT | Land      | RM 13.4 mil                   |
|                     | Building  | RM 36.6 mil                   |
|                     | Equipment | RM 10.0 mil                   |
|                     | Machinery | RM 15.0 mil                   |
|                     | Software  | R