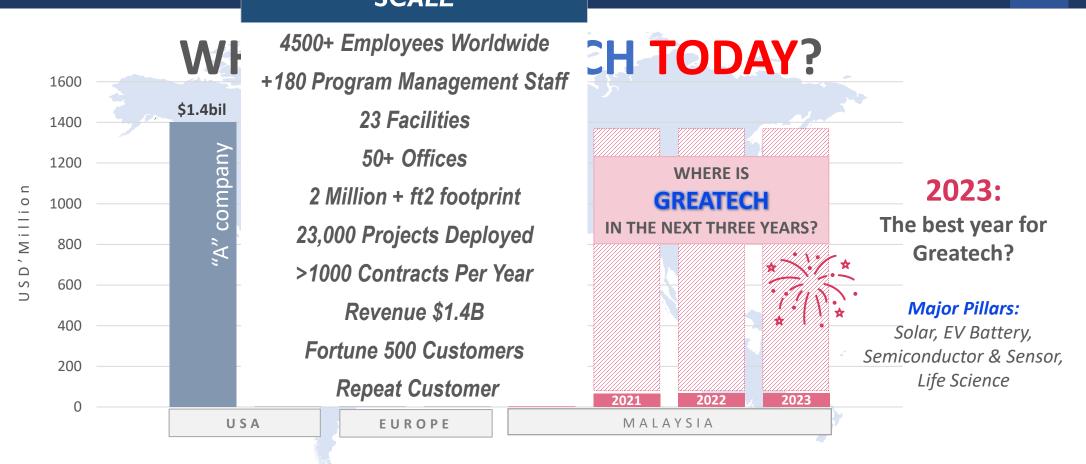

## Financial Highlights

|                                        | Q1 2021 | Q1 2020 | 3M 2021 | 3M 2020 |
|----------------------------------------|---------|---------|---------|---------|
| Revenue (RM million)                   | 95.14   | 52.74   | 95.14   | 52.74   |
| Gross profit (RM million)              | 49.38   | 20.93   | 49.38   | 20.93   |
| Gross profit (%)                       | 51.09   | 39.69   | 51.09   | 39.69   |
| PBT (RM million)                       | 47.01   | 18.80   | 47.01   | 18.80   |
| PBT margin (%)                         | 49.41   | 35.65   | 49.41   | 35.65   |
| PAT (RM million)                       | 46.66   | 18.49   | 46.66   | 18.49   |
| PAT margin (%)                         | 49.04   | 35.06   | 49.04   | 35.06   |
| Cash and cash equivalents (RM million) |         |         | 312.82  | 232.25  |

### Established in 1997

Headquartered in Penang, MALAYSIA

### Manpower

To date: 585 hc

Estimated 2021 manpower: +/- 800hc

50% comprises of engineers

### **Global Support**

Malaysia, USA, China & Vietnam