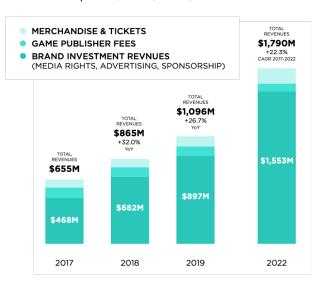

## **Growth trajectory of the Esports industry**

#### **ESPORTS REVENUE GROWTH**

GLOBAL | 2017, 2018, 2019, 2022