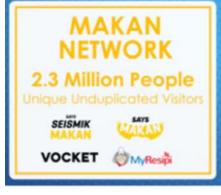

## media prima Our investments are bearing fruit

- 10% of Group ADEX revenues
- Profitable
- Combined reach of > 14 million Malaysians
- Largest mobile audience in Malaysia
- 8x growth in revenues