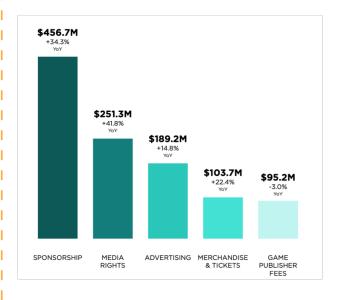

e base



















Focus on content – be where the audience are









Focus on content – be where the audience are

## **People Engage With** Content, Not Platform

Our audience engage and form an affinity with our content.

We are able to form success recipes for each audience segments.

This affinity is then lend to advertisers via Sponsored Content.





## media prima Our investments are bearing fruit







## media prima Our investments are bearing fruit

- 10% of Group ADEX revenues
- Profitable
- Combined reach of > 14 million Malaysians
- Largest mobile audience in Malaysia
- 8x growth in revenues





## **Growth trajectory of the Esports industry**

#### **ESPORTS REVENUE GROWTH**

GLOBAL | 2017, 2018, 2019, 2022



#### **ESPORTS REVENUE STREAM**

**GLOBAL - 2019** 







#### **FUTURE GROWTH**

- More local sponsor involve in esports
- Grow the esports community both player & audience through ...
  - consistent tournament format (i.e. KEK or up coming national league)
  - access to quality facilities (connectivity, equipment, training) for balance opportunity for player outside urban market



- Publisher Games Advertising / IAP transaction & IP / Media Rights
- Organiser, platform & media -Sponsorship & tickets
- Teams & Athlete Sponsorship & prize money





#### **AUDIENCE**

- Player & casual audience
- Core audience between age of 19
   24 years old\*
- 10.6m (out of 20m) total game audience in Malaysia\*\*

## MARKET POTENTIAL

- Mobile gaming remains the largest segment globally & fastest growing especially Asia Pacific
- 2018 RM720 million IA