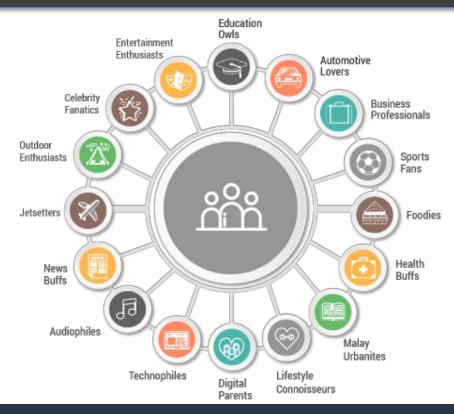

## **People Engage With** Content, Not Platform

Our audience engage and form an affinity with our content.

We are able to form success recipes for each audience segments.

This affinity is then lend to advertisers via Sponsored Content.