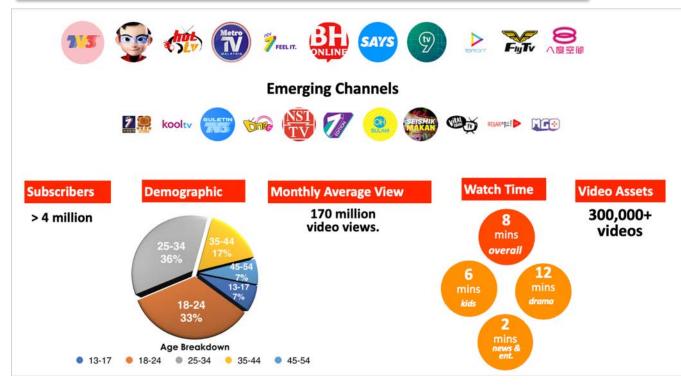

UPD Sdn Bhd

**8**Unit

UPD

60% Big Tree Seni Jaya Sdn Bhd

**BIS** 





The New Straits Times Press (Malaysia) Berhad



MOBILE

Max - Airplay Synchrosound Studio One FM Radio Kool FM Radio







dhia







Donna likely







Sdn Bhd



Sdn Bhd



99%

Sdn Bhd





Sdn Bhd









Digital

Sdn Bhd

Holdings Sdn. Bhd

Sdn. Bhd.

20% Maxoom\* Sdn. Bhd.





















## media prima What digital was in 2016

- < 1% of Group ADEX revenues</li>
- Loss making
- Combined reach of 6 million Malaysians
- Separate platforms for each product



Transformation to a data driven business

Expand audience base

Focus on contentbe where theaudience are



## Transformation to a data driven business







Expand audience base



















Focus on content – be where the audience are









Focus on content – be where the audience are

## **People Engage With** Content, Not Platform

Our audience engage and form an affinity with our content.

We are able to form success recipes for each audience segments.

This affinity is then lend to advertisers via Sponsored Content.





## media prima Our investments are bearing fruit







## media prima Our investments are bearing fruit

- 10% of Group ADEX revenues
- Profitable
- Combined reach of > 14 million Malaysians
- Largest mobile audience in Malaysia
- 8x growth in revenues





## **Growth trajectory of the Esports industry**

#### **ESPORTS REVENUE GROWTH**

GLOBAL | 2017, 2018, 2019, 2022



#### **ESPORTS REVENUE STREAM**

**GLOBAL - 2019** 







#### **FUTURE GROWTH**

- More local sponsor involve in esports
- Gr