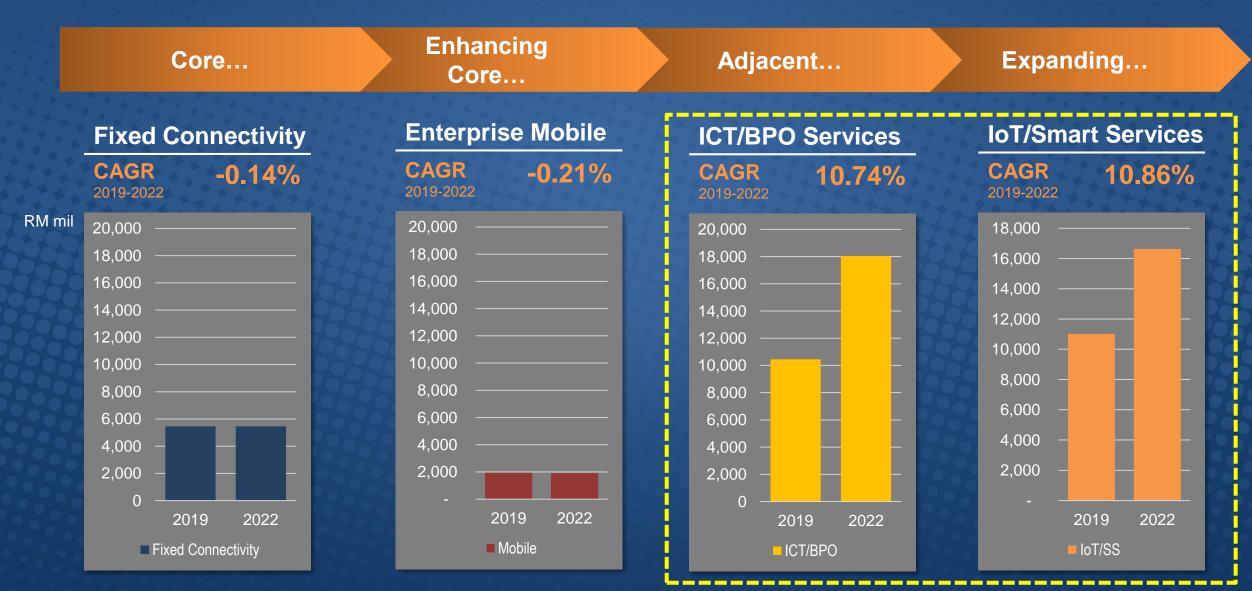

### Whilst TM ONE strengthens it's core, it has expanded to adjacent businesses...

Source : IDC MY Telecom Database, Global Data IT Services Market Forecast, Team Analysis

6 Feb 2020 Digitalising B2B2X for Growth

# Amidst stagnant Connectivity business, competitive market and rapid technology change, TM ONE continues to innovate to unlock new value