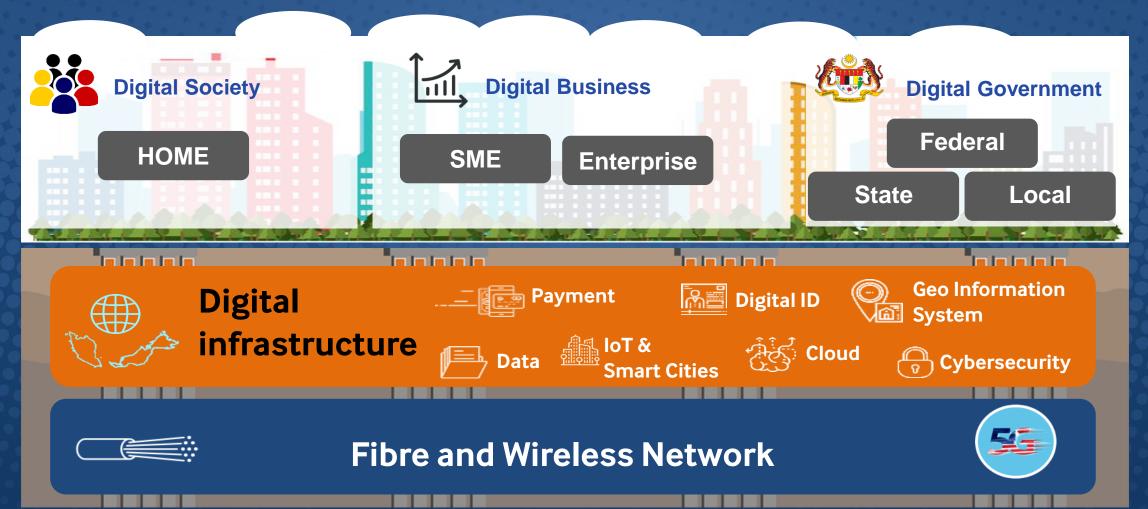

## TM Digital Malaysia roadmap

### **Building A Digital Nation**

- Connectivity (Fixed and mobile) and Digital infrastructure
  - Digital society, business and government