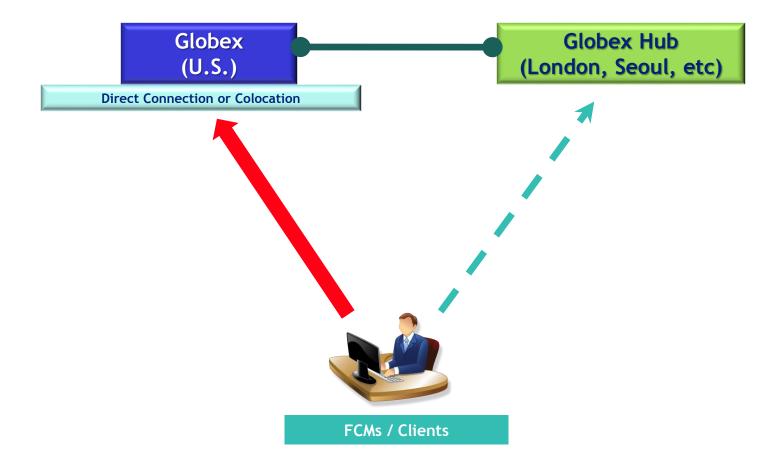

your firm/client has an existing connection to CME Globex ®, infrastructure wise, you are already connected to BMD
- Your firm/client is only required to have a relationship with a BMD Broker, who will provide the iLink id (trading id) for your trading purpose and clear your trades
- If your firm/client already has a connection to CME Globex ®, however do not have a relationship with a BMD Broker, do get in touch with our Business personal (please see the Business Contact List) and we will facilitate the relationship
- If your firm/client is not connected to CME Globex ®, and do not have a relationship with a BMD broker, we will facilitate both connectivity and relationship



# **CLIENT-BMD BROKER RELATIONSHIP**





# Connectivity

### CME Group





### **DIRECT CONNECTIVITY OPTION**





#### **Business Contact List**

| Area                          | PIC                     | Email                         |
|-------------------------------|-------------------------|-------------------------------|
| To Find BMD<br>Broker Contact | Mr. Andrew Tan          | tankahloong@bursamalaysia.com |
|                               | Mr. Mohd Nordin Md Desa | mohdnordin@bursamalaysia.com  |
|                               | Mr. Jeremy Quah         | jeremyquah@bursamalaysia.com  |
| Business<br>Development       | Mr. Alex Shi            | alexshi@bursamalaysia.com     |
|                               | Mr. Mohd Saleem         | saleem@bursamalaysia.com      |

For CME certified ISV details : <u>www.cmegroup.com/isv</u> For CME Globex connectivity details : <u>www.cmegroup.com/g