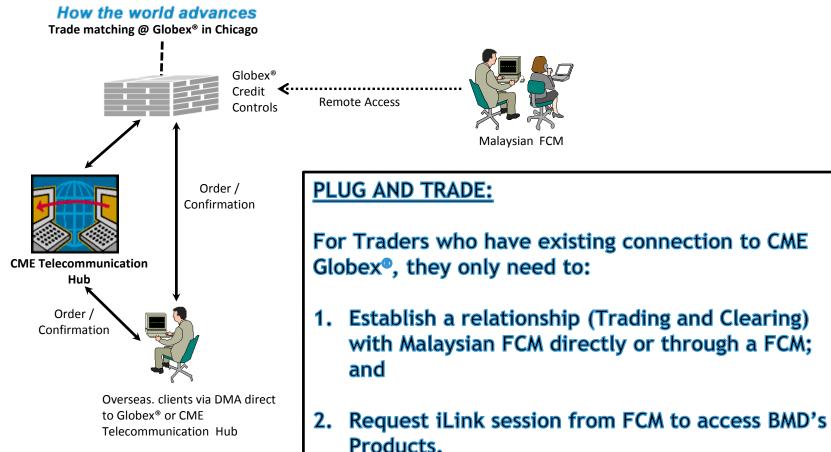

# Connectivity

### CME Group

# **OVERVIEW**

- BMD is connected to the CME Globex ® trading platform
- If your firm/client has an existing connection to CME Globex ®, infrastructure wise, you are already connected to BMD
- Your firm/client is only required to have a relationship with a BMD Broker, who will provide the iLink id (trading id) for your trading purpose and clear your trades
- If your firm/client already has a connection to CME Globex ®, however do not have a relationship with a BMD Broker, do get in touch with our Business personal (please see the Business Contact List) and we will facilitate the relationship
- If your firm/client is not connected to CME Globex ®, and do not have a relationship with a BMD broker, we will facilitate both connectivity and relationship