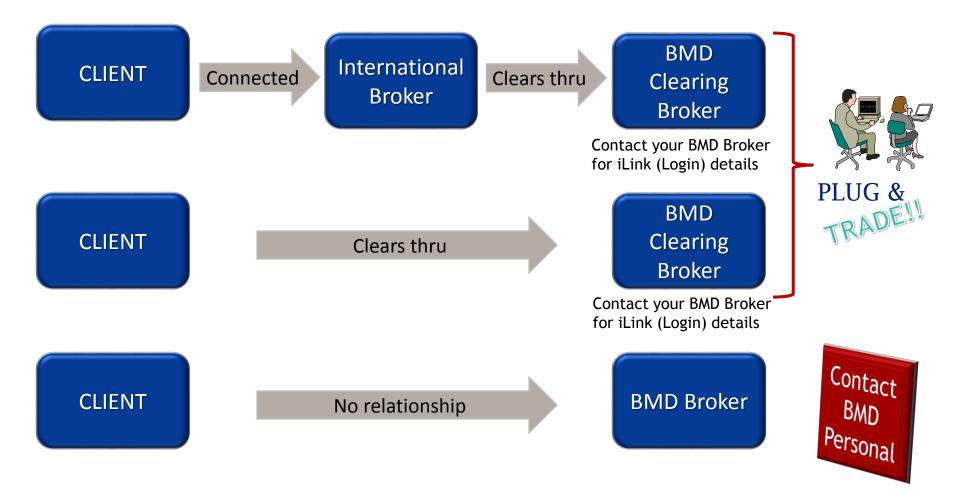

# **OVERVIEW**

- BMD is connected to the CME Globex ® trading platform
- If your firm/client has an existing connection to CME Globex ®, infrastructure wise, you are already connected to BMD
- Your firm/client is only required to have a relationship with a BMD Broker, who will provide the iLink id (trading id) for your trading purpose and clear your trades
- If your firm/client already has a connection to CME Globex ®, however do not have a relationship with a BMD Broker, do get in touch with our Business personal (please see the Business Contact List) and we will facilitate the relationship
- If your firm/client is not connected to CME Globex ®, and do not have a relationship with a BMD broker, we will facilitate both connectivity and relationship

# **CLIENT-BMD BROKER RELATIONSHIP**