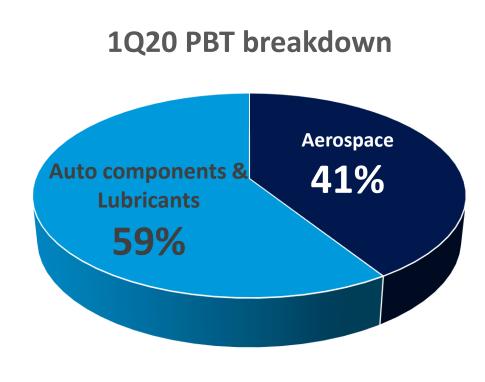

## MANUFACTURING & ENGINEERING SEGMENT BREAKDOWN AEROSPACE HAS STARTED TO CONTRIBUTE POSITIVELY

#### AEROSPACE

- Aerospace business registered its maiden profit in 2019
- Currently operating 24/7 to deliver outstanding orders to Rolls-Royce
- Continues to receive orders for fan cases albeit slightly lower numbers
- The aerospace industry, impacted by the Covid-19 pandemic, is looking to reset its supply chain and source for "Best Cost Country" to remain competitive.

#### **AUTO COMPONENTS & LUBRICANTS**

- Consistent with increase in vehicle sales, seeing rising demand for auto components and lubricants from both the OEM and REM markets
- UMW-KYB to complete plant expansion in 4Q20 – increased capacity and efficiency