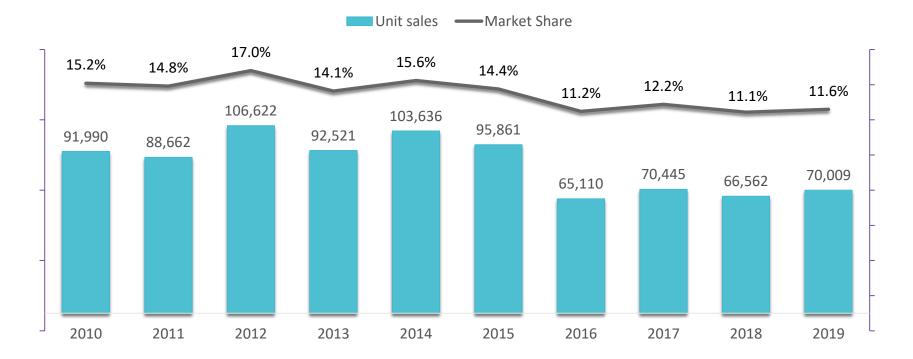

AUTOMOTIVE INDUSTRY MARKET SHARE (based on latest available TIV data) UMW Group commanded more than half of the automotive industry's market share

Source: Malaysian Automotive Association