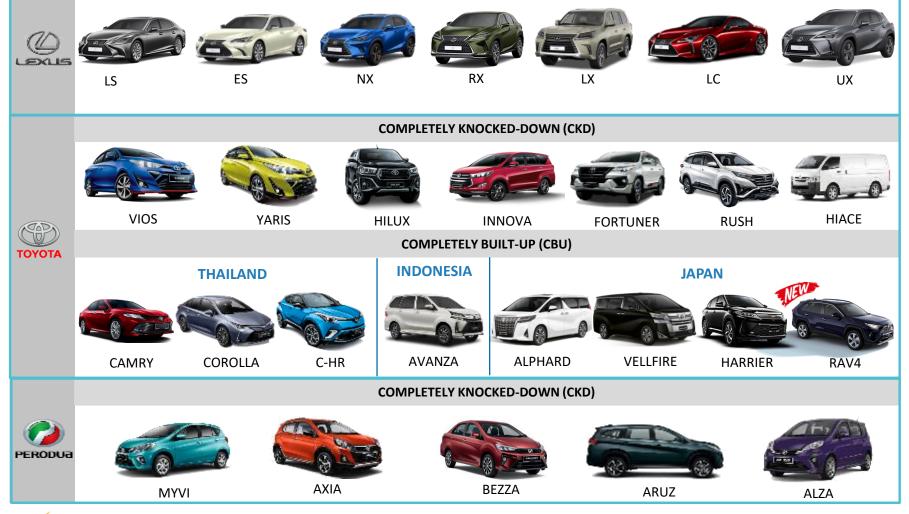

VIRTUAL CONFERENCE 11 AUGUST 2020



## OUR STRENGTH LEADER IN OUR CORE BUSINESS SEGMENTS



 Leader in the Malaysian automotive industry with 51.4% market share (2019) through Toyota, Lexus and Perodua marques.



- Distribute Komatsu heavy equipment in 5 countries in the Asia-Pacific region.
- Hold more than 50% market share for Toyota forklift in Malaysia and Singapore; have operations in 5 countries in Asia-Pacific.



- First Malaysian company to manufacture and assemble fan cases for Rolls-Royce as a Tier 1 supplier.
- Manufacture and export KYB shock absorbers to 38 countries from Malaysia.



# OUR SHAREHOLDERS AS AT 30 JUNE 2020



Services

Main Market, Consumer Products &

**Bursa Malaysia Listing** 

sector

# AUTOMOTIVE SEGMENT

FBT2-

# UMW GROUP CURRENT MARQUES AND MODELS



**WMU** 

# TOTAL INDUSTRY VOLUME (TIV) – MALAYSIA AUTOMOTIVE ASSOCIATION (MAA) MAA is forecasting a TIV contraction in 2020, with a sales target of 470,000 units



- Low industry growth due to no end-of-life policy, no scrap policy, high car ownership.
- In 2019,TIV grew 1.0% to register sales of 604,287 units, fueled by the passenger vehicles (PV) segment which saw sales of 550,179 units. Within the PV segment, passenger cars continued to form the biggest segment with 69.4%.



# UNIT SALES – UMW TOYOTA MOTOR (TOYOTA AND LEXUS MODELS) 2020 sales target – 45,000 units



- Importation of CBU vehicles and CKD components are transacted in US Dollar.
- Vios and Yaris are produced at UMWT's new Bukit Raja plant and share the same platform, with over 80% local content.



# **UNIT SALES – P