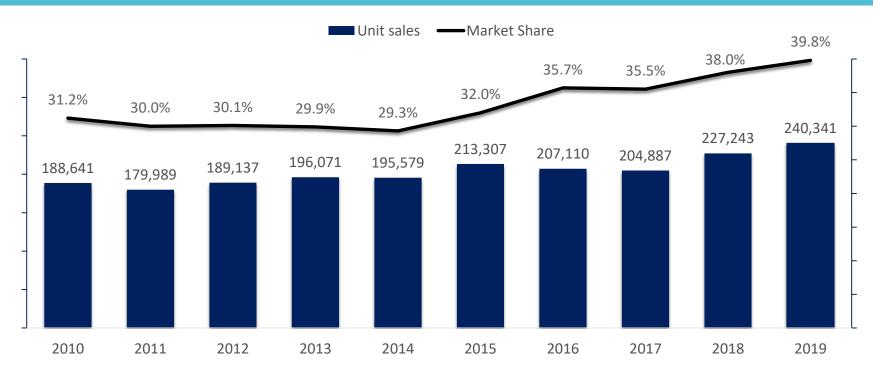

# **UNIT SALES – PERODUA (38%-OWNED ASSOCIATE)**

Strengthening market share

- Perodua maintained its No.1 position in overall market share for the 14th consecutive year in 2019.
- The all-new 7-seater SUV, Aruz was launched in January 2019 while the enhanced Axia was introduced in September 2019. Perodua also launched the improved Bezza in January 2020.
- Exports to 7 countries Indonesia, Singapore, Mauritius, Fiji, Sri Lanka, Brunei and Seychelles.