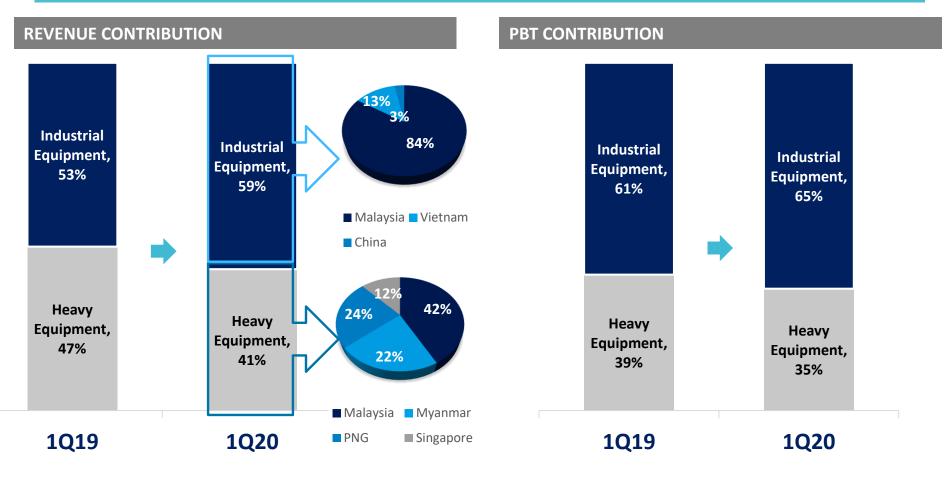

#### **EQUIPMENT SEGMENT BREAKDOWN**

Industrial equipment business has increasingly been the higher contributor to the segment