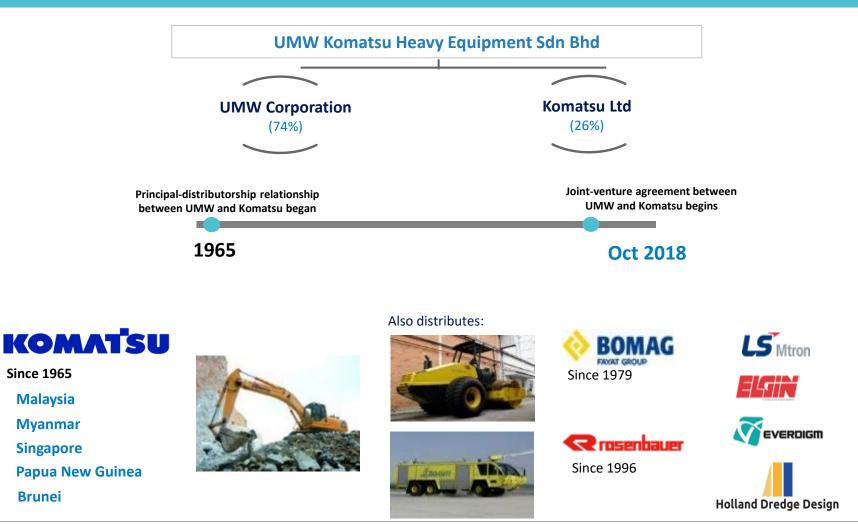

# **HEAVY EQUIPMENT STRUCTURE**

Brunei

## OUR STRENGTH LEADER IN OUR CORE BUSINESS SEGMENTS

 Leader in the Malaysian automotive industry with 51.4% market share (2019) through Toyota, Lexus and Perodua marques.

- Distribute Komatsu heavy equipment in 5 countries in the Asia-Pacific region.
- Hold more than 50% market share for Toyota forklift in Malaysia and Singapore; have operations in 5 countries in Asia-Pacific.