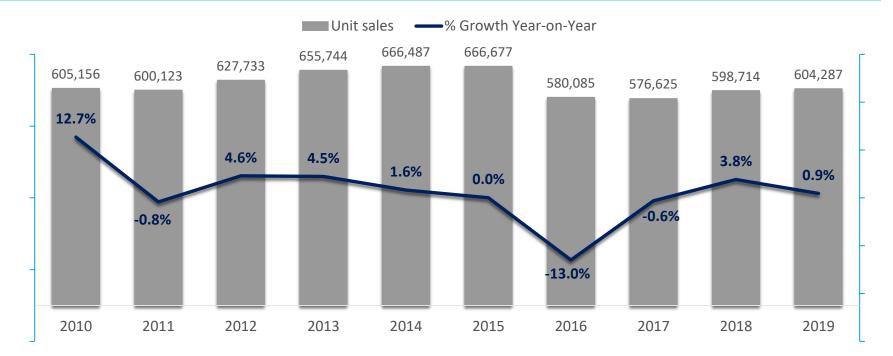

# TOTAL INDUSTRY VOLUME (TIV) – MALAYSIA AUTOMOTIVE ASSOCIATION (MAA) MAA is forecasting a TIV contraction in 2020, with a sales target of 470,000 units

- Low industry growth due to no end-of-life policy, no scrap policy, high car ownership.
- In 2019,TIV grew 1.0% to register sales of 604,287 units, fueled by the passenger vehicles (PV) segment which saw sales of 550,179 units. Within the PV segment, passenger cars continued to form the biggest segment with 69.4%.