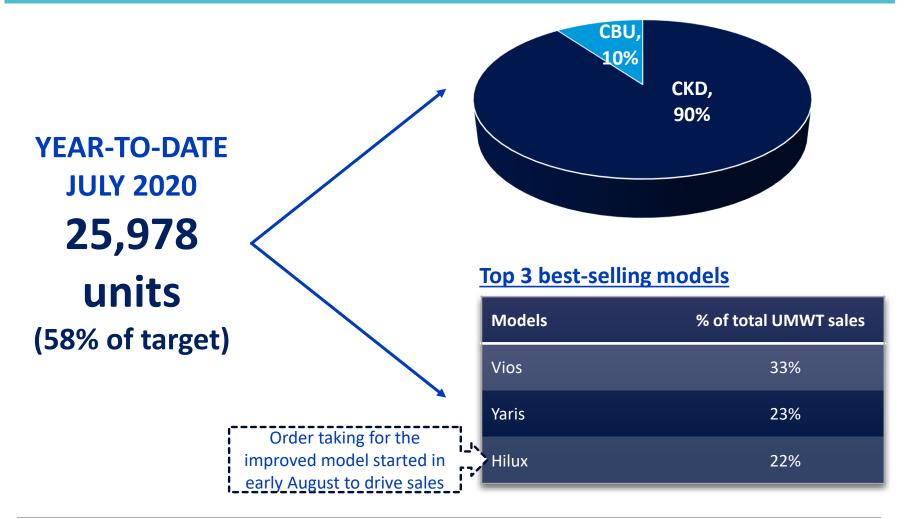

# YEAR-TO-DATE 2020 UNIT SALES UMW Toyota Motor sales breakdown

# UNIT SALES – UMW TOYOTA MOTOR (TOYOTA AND LEXUS MODELS) 2020 sales target – 45,000 units

- Importation of CBU vehicles and CKD components are transacted in US Dollar.
- Vios and Yaris are produced at UMWT's new Bukit Raja plant and share the same platform, with over 80% local content.