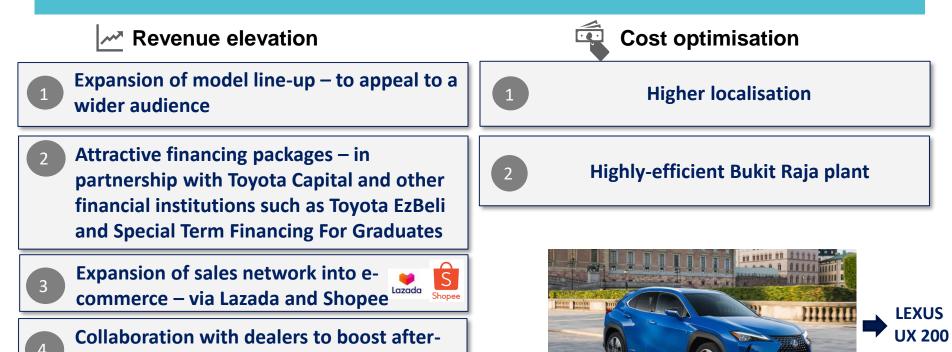

# UMW TOYOTA MOTOR FOCUS ON MARGIN IMPROVEMENTS

Improved Alphard and Vellfire were introduced in the beginning of the year.

- Lexus UX 200 was launched on 4 March 2020
- Toyota RAV4 was introduced on 18 June 2020
- Order taking for the improved Hilux have recently opened
- More new models planned for 2020 and 2021