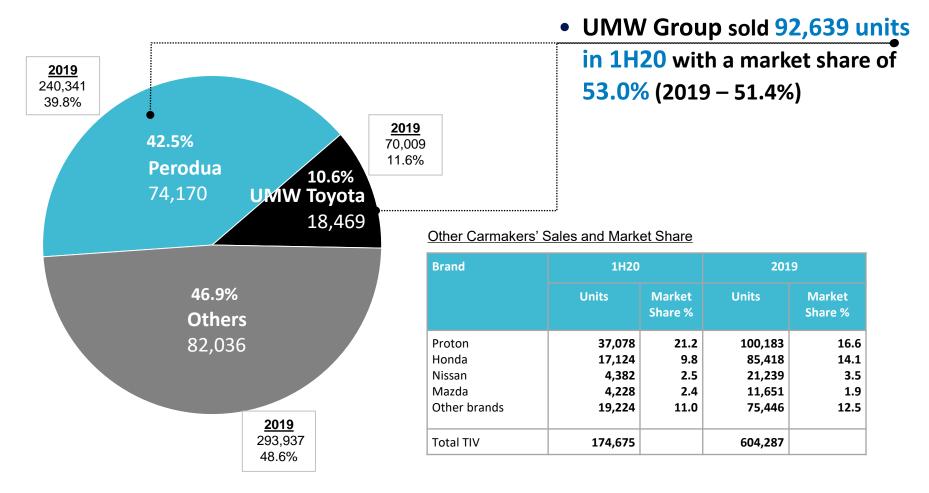

AUTOMOTIVE INDUSTRY MARKET SHARE (based on latest available TIV data) UMW Group commanded more than half of the automotive industry's market share

Source: Malaysian Automotive Association