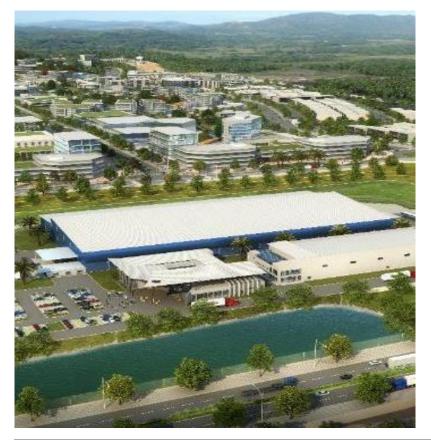

# LANDBANK IN SERENDAH

# UNLOCKING VALUE OF OUR ASSETS MONETISING LONG-HELD ASSETS

# 861 acres of land in Serendah

# About 52 acres of UMW's land in Serendah have been taken up so far

| Company                                   | Acreage    |
|-------------------------------------------|------------|
| UMW Aerospace                             | 24.0 acres |
| Multi-Code Electronics Industries (M) Bhd | 8.25 acres |
| Local private companies                   | 18.0 acres |
| T7 Kilgour Sdn Bhd                        | 2.0 acres  |