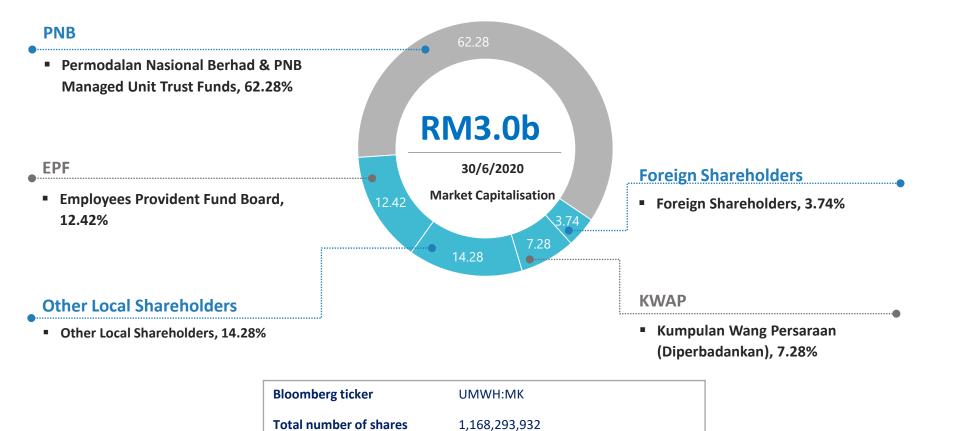

# OUR SHAREHOLDERS AS AT 30 JUNE 2020

Services

Main Market, Consumer Products &

**Bursa Malaysia Listing** 

sector