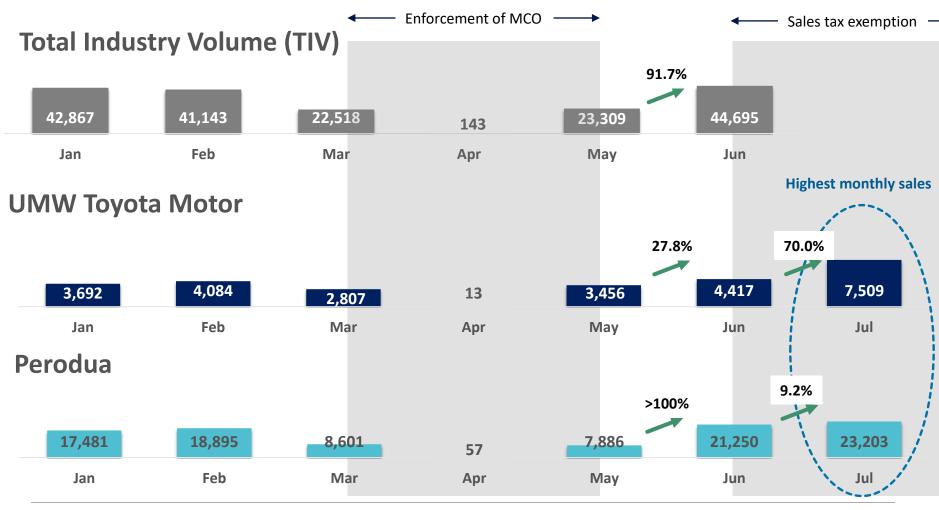

#### **YEAR-TO-DATE 2020 UNIT SALES**

Sales trend improving upon easing of MCO as well as temporary sales tax exemption