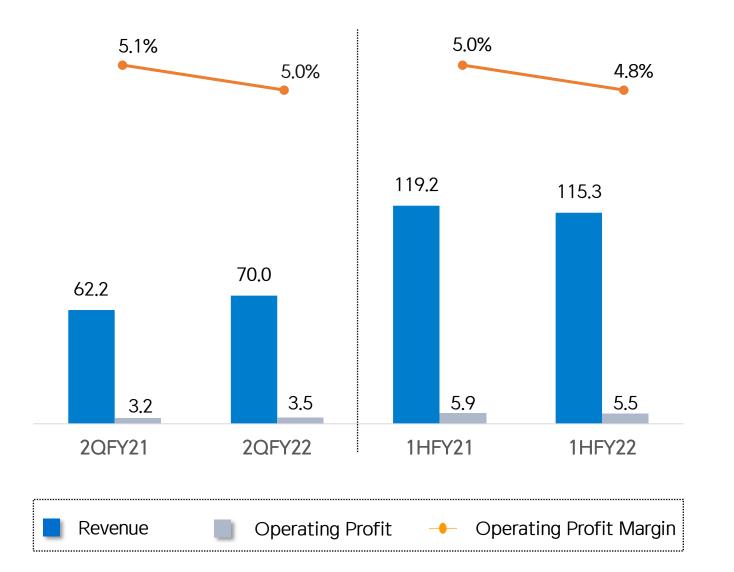

### BUSINESS OVERVIEW: INTEGRATED LOGISTICS

### (RM' Million)

### <u> Otr YoY</u>

- Revenue <u>grew</u> by <u>8.5%</u> mainly due to higher export volumes recorded by the freight forwarding operations as customers' volumes increased following the easing of the pandemic containment measures globally.
- Operating profit surged by <u>74.4%</u> mainly due to the growth in revenue as well as improved operational efficiency.

### <u>1H YoY</u>

• 1H revenue correspondingly grew by <u>16.2%</u> resulting in a <u>125.3%</u> surge in operating profit accordingly.