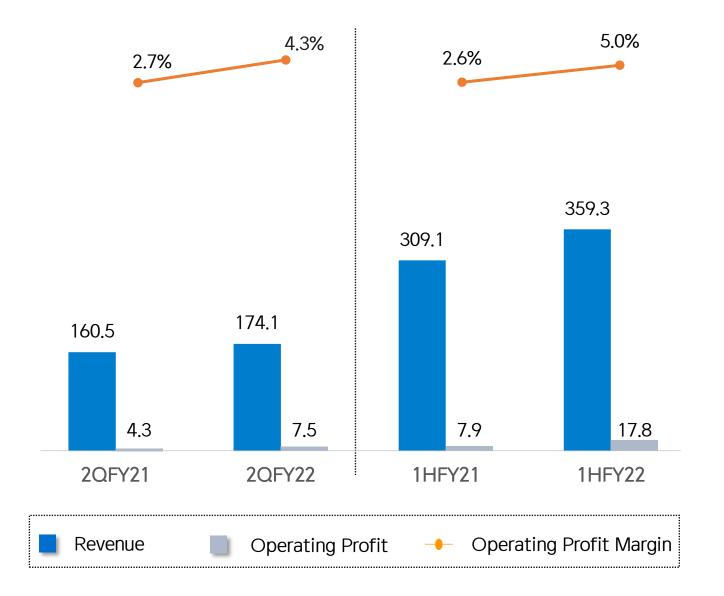

### <u> Otr YoY</u>

- Revenue <u>grew</u> by <u>8.5%</u> mainly due to higher export volumes recorded by the freight forwarding operations as customers' volumes increased following the easing of the pandemic containment measures globally.
- Operating profit surged by <u>74.4%</u> mainly due to the growth in revenue as well as improved operational efficiency.

### <u>1H YoY</u>

• 1H revenue correspondingly grew by <u>16.2%</u> resulting in a <u>125.3%</u> surge in operating profit accordingly.