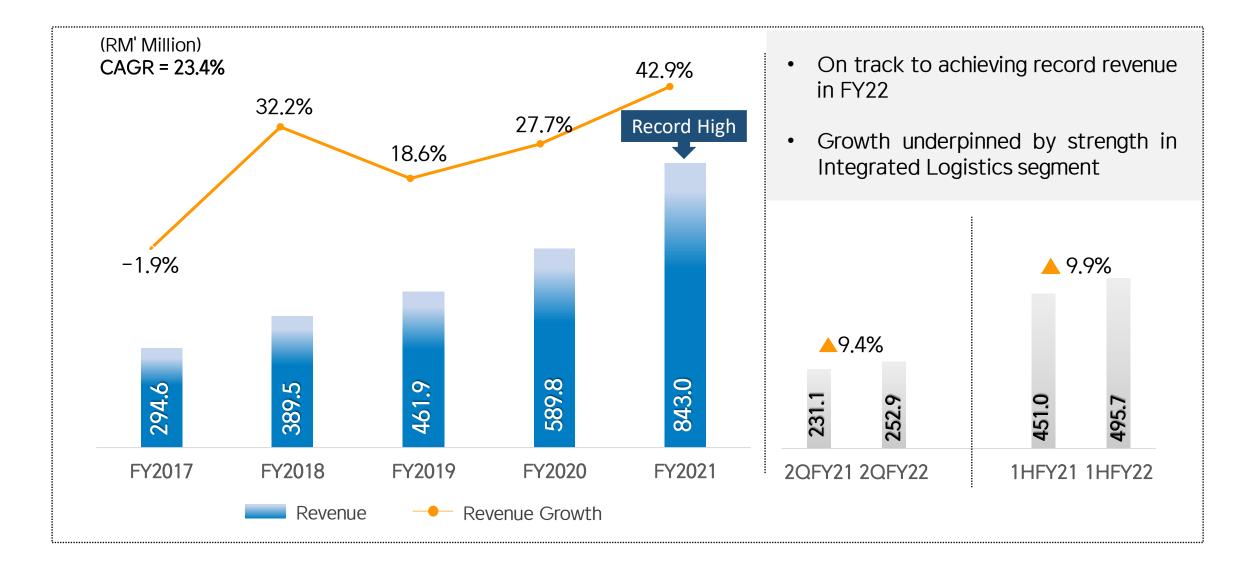

M10.315</b> million | Profit After Tax and MI: <b>RM7.190</b> million |
|----------------------------|--------------------------------------------|-------------------------------------------------|
| <b>▲ 9.4%</b>              | <b>▲ 54.7%</b>                             | <b>▲</b> 132.7%                                 |
| 2QFY21: RM231.130 million  | 2QFY21: RM6.666 million                    | 2QFY21: RM3.090 million                         |
|                            |                                            |                                                 |

| Total Assets:     |  |  |
|-------------------|--|--|
| RM770.762 million |  |  |

▼ 1.0%

FY21: RM778.842 million

Net Assets Per Share: RM0.75

**4.2%** 

FY21: RM0.72

Earnings Per Share: 1.23 sen

2QFY21: 0.53 sen









### SEGMENTAL REVENUE – OVERVIEW



7

 Integrated Logistics remained the main revenue contributor at 68.8% of the Group's Total Revenue in 2QFY2022.







enturv

### BUSINESS OVERVIEW: INTEGRATED LOGISTICS



### (RM' Million)



### <u> Otr YoY</u>

- Revenue <u>grew</u> by <u>8.5%</u> mainly due to higher export volumes recorded by the freight forwarding operations as customers' volumes increased following the easing of the pandemic containment measures globally.
- Operating profit surged by <u>74.4%</u> mainly due to the growth in revenue as well as improved operational efficiency.

### <u>1H YoY</u>

• 1H revenue correspondingly grew by <u>16.2%</u> resulting in a <u>125.3%</u> surge in operating profit accordingly.

### **BUSINESS OVERVIEW: OIL LOGISTICS**

### (RM' Million)