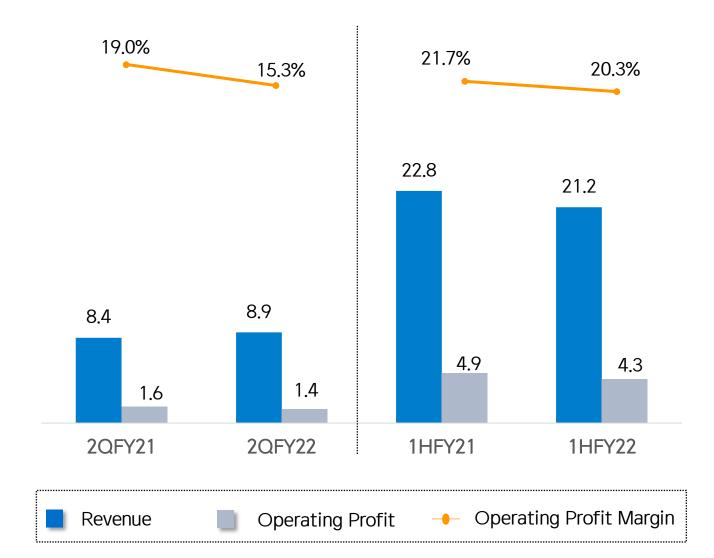

### <u> Qtr YoY</u>

 Revenue witnessed a marginal increase of <u>6.0%</u>. However, operating profit declined by <u>12.5%</u> due to the lower throughput handled resulting from high global oil prices during 1HFY22.

### <u>1H YoY</u>

• Overall 1H revenue recorded a marginal decline of <u>7.0%</u> and correspondingly registered a lower operating profit of RM4.3 million which translates to a <u>12.2%</u> overall decline YoY.