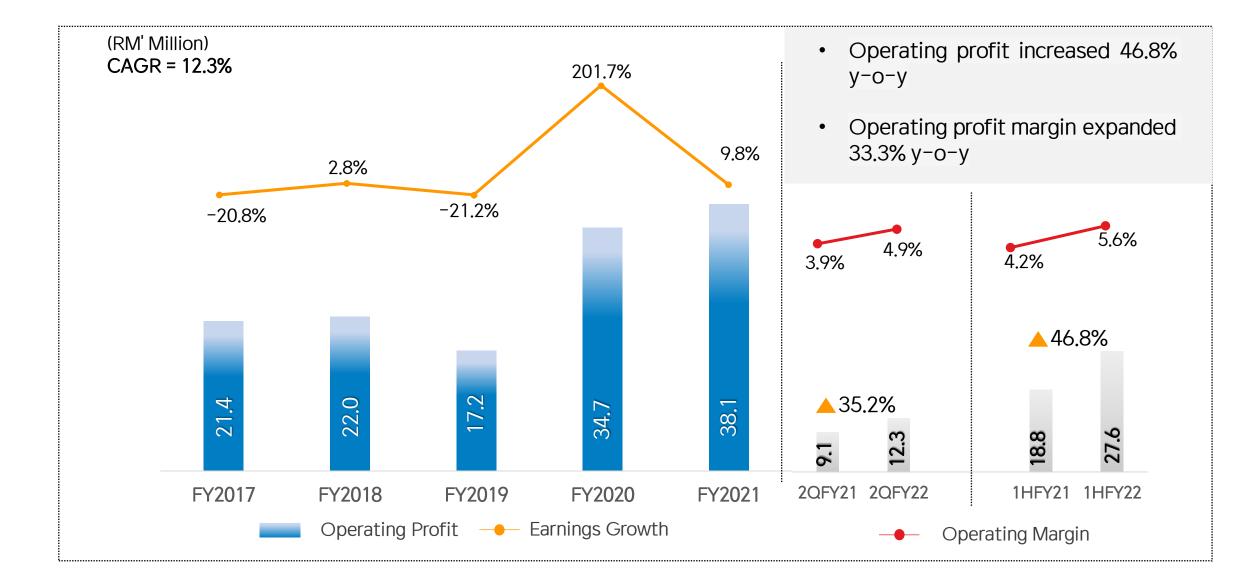

# SUSTAINED EARNINGS GROWTH MOVING FORWARD

### <u> Otr YoY</u>

- Revenue <u>grew</u> by <u>8.5%</u> mainly due to higher export volumes recorded by the freight forwarding operations as customers' volumes increased following the easing of the pandemic containment measures globally.
- Operating profit surged by <u>74.4%</u> mainly due to the growth in revenue as well as improved operational efficiency.

### <u>1H YoY</u>

• 1H revenue correspondingly grew by <u>16.2%</u> resulting in a <u>125.3%</u> surge in operating profit accordingly.