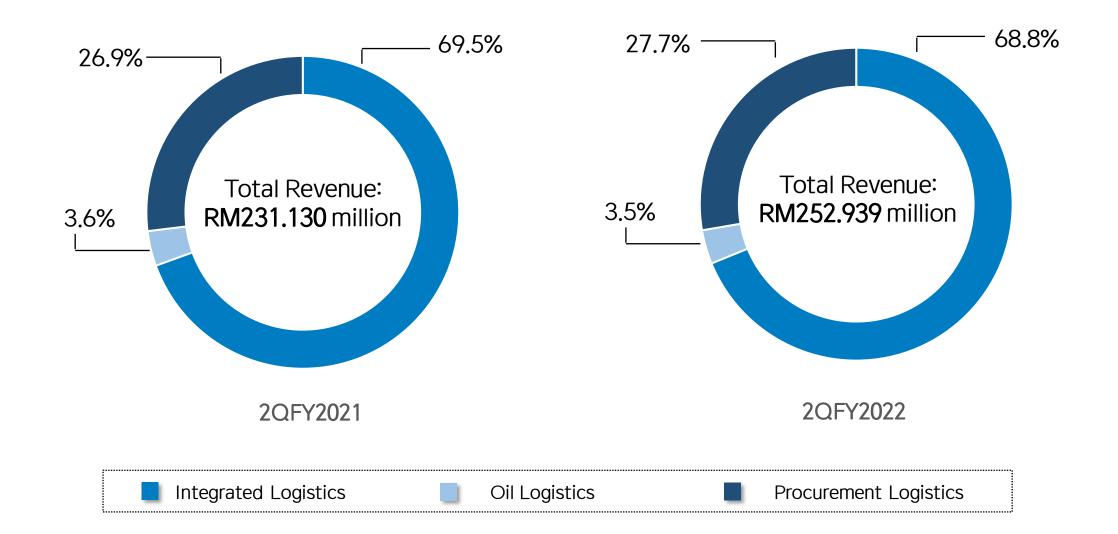

### SEGMENTAL REVENUE – OVERVIEW

7

 Integrated Logistics remained the main revenue contributor at 68.8% of the Group's Total Revenue in 2QFY2022.

enturv