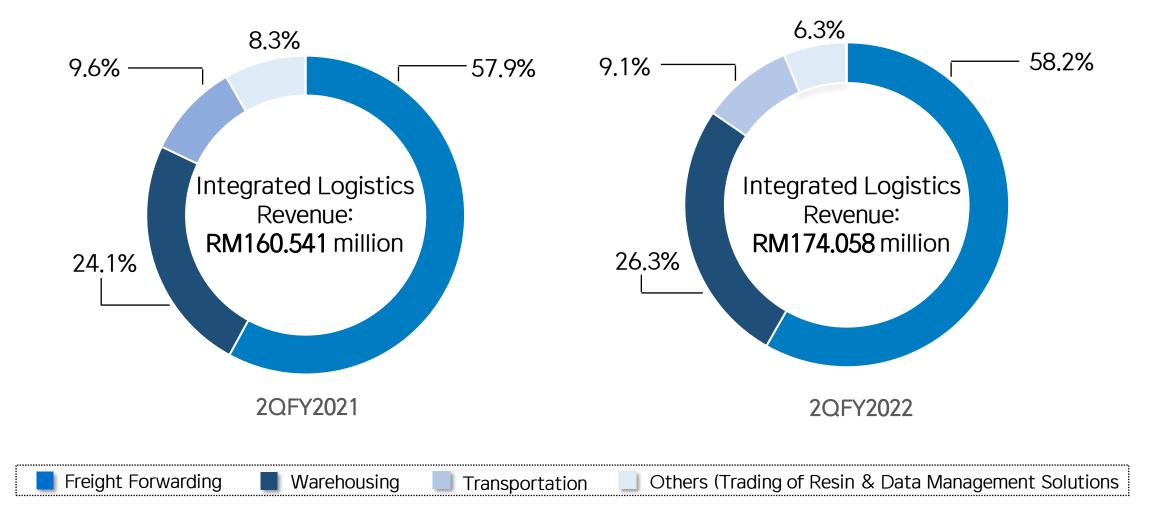

-----------------------------------|
| <b>▲ 9.4%</b>              | <b>▲ 54.7%</b>                             | <b>▲</b> 132.7%                                 |
| 2QFY21: RM231.130 million  | 2QFY21: RM6.666 million                    | 2QFY21: RM3.090 million                         |
|                            |                                            |                                                 |

| Total Assets:     |  |  |
|-------------------|--|--|
| RM770.762 million |  |  |

▼ 1.0%

FY21: RM778.842 million

Net Assets Per Share: RM0.75

**4.2%** 

FY21: RM0.72

Earnings Per Share: 1.23 sen

2QFY21: 0.53 sen









### SEGMENTAL REVENUE – OVERVIEW



7

 Integrated Logistics remained the main revenue contributor at 68.8% of the Group's Total Revenue in 2QFY2022.







enturv

### BUSINESS OVERVIEW: INTEGRATED LOGISTICS



### (RM' Million)



### <u> Otr YoY</u>

- Revenue <u>grew</u> by <u>8.5%</u> mainly due to higher export volumes recorded by the freight forwarding operations as customers' volumes increased following the easing of the pandemic containment measures globally.
- Operating profit surged by <u>74.4%</u> mainly due to the growth in revenue as well as improved operational efficiency.

### <u>1H YoY</u>

• 1H revenue correspondingly grew by <u>16.2%</u> resulting in a <u>125.3%</u> surge in operating profit accordingly.

### **BUSINESS OVERVIEW: OIL LOGISTICS**

### (RM' Million)





### <u> Qtr YoY</u>

 Revenue witnessed a marginal increase of <u>6.0%</u>. However, operating profit declined by <u>12.5%</u> due to the lower throughput h