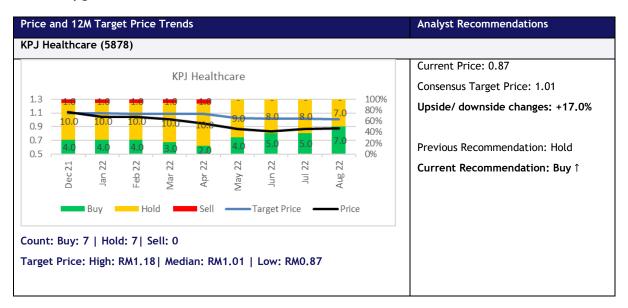

#### Notable upgrades within the sector:

Top Buys with the highest buy call percentage\*: IHH Healthcare (buy call from 15 analysts).

Company with the highest consensus rating\*^: IHH Healthcare (4.5)

**Key changes to analyst recommendations:** Analysts upgraded KPJ Healthcare from Hold to Buy recommendation and Kossan Rubber Industries was downgraded from Buy to Hold.