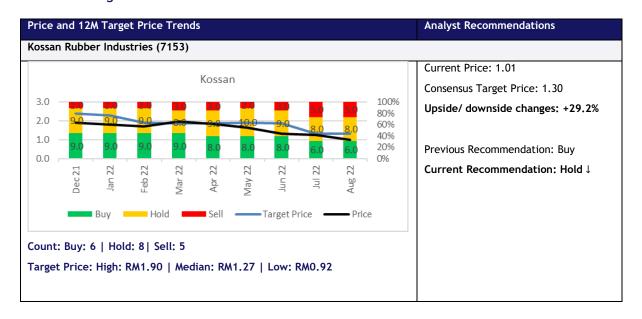

## Notable downgrades within the sector:

<sup>°</sup>The companies represented 90% of the Bursa Healthcare Index

<sup>\*</sup> covered by minimum five analysts.

<sup>^</sup>Consensus Rating is the average of all the recommendations where each recommendation is ascribed a number from 1-5, with a 1 for Strong Sell, 2 for Sell, 3 for Hold, 4 for Buy and 5 for Strong Buy.

Top Buys with the highest buy call percentage\*: IHH Healthcare (buy call from 15 analysts).

Company with the highest consensus rating\*^: IHH Healthcare (4.5)

**Key changes to analyst recommendations:** Analysts upgraded KPJ Healthcare from Hold to Buy recommendation and Kossan Rubber Industries was downgraded from Buy to Hold.