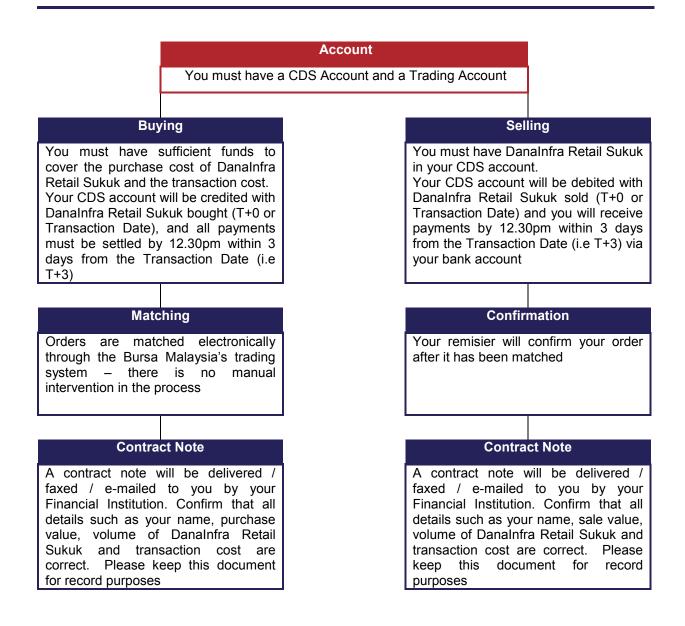

# 3.1 How to Apply for the Danalnfra Retail Sukuk

The

(Electronic

0

0

0

Confirm

Frequently

Questions

details)

outlined as follows:

#### Check for Danalnfra Retail Sukuk information

Check the media and DanaInfra's website (<u>www.danainfra.com.my</u>) for information on DanaInfra Retail Sukuk

#### Read the Knowledge Pack

Before applying for DanaInfra Retail Sukuk, please read the Knowledge Pack carefully

key steps to apply for

Application)

You must have a CDS account, current / savings

account and an ATM card

issued by a Participating

Follow all instructions as

required at the ATM to apply for DanaInfra Retail

Sukuk. You must have the

CDS account number

Number of units applied

Amount payable for the

units applied and to be

deducted from current /

Mandatory

Asked

for

savings account

the

Statements (refer to the

Keep the ATM transaction

slip for your record

Section

Financial Institution

following details:

are

Apply via ATMs

DanaInfra Retail Sukuk via ATMs

#### Apply using application forms

The forms are available at the Issuing House, selected branches of the Participating Financial Institutions and downloadable from DanaInfra's website The key steps to apply for DanaInfra

Retail Sukuk via application form are outlined as follows:

- You must have a CDS account
- Complete the application form with the required information below:
  - Personal particulars / company details
  - CDS account number
  - Details of payment
  - Number of units applied
- Each completed forms must be accompanied with remittance for DanaInfra Retail Sukuk amount in full either by:
  - Banker's draft or cashier's order purchased within Malaysia only and drawn from a bank in Kuala Lumpur; or
  - Money order or postal order (for applicants in Sabah and Sarawak only); or
  - ATM statement of the Participating Financial Institution
- Enclose the legible photocopy of your Identification Card / copy of Certificate of Incorporation
- Submit the above documents by post / courier / hand to the Issuing House at the following address:

Malaysian Issuing House Sdn Bhd Level 6, Symphony House, Pusat Dagangan Dana 1, Jalan PJU 1A/46, 47301 Petaling Jaya

Financial references to "shares" in the ATM screen, it shall be deemed to mean "units" for the purpose of your application) ard / copy of oration

(Please note that if there are any

Apply via Internet Banking

The key steps to apply for DanaInfra Retail Sukuk via Internet (Internet Application) are outlined as follows:

- You must have a CDS account and an account with Internet Banking access to the following Participating Financial Institutions
  - o www.cimbclicks.com.my
  - o <u>www.eipocimb.com</u>
  - o www.maybank2u.com.my
  - o www.rhb.com.my
- Follow all instructions as required within the respective Internet Banking portal to apply for DanaInfra Retail Sukuk. You must have the following details:
  - CDS account number
  - Number of units applied
  - Amount payable for the units applied and to be deducted from current / savings account
- Confirm the Mandatory Statements (refer to the Frequently Asked Questions Section for details)
- Print the Confirmation Screen for reference and retention

(Please note that if there are any references to "shares" in the internet screen, it shall be deemed to mean "units" for the purpose of your application)

Note: Kindly refer to DanaInfra's website at www.danainfra.com.my for further details on DanaInfra Retail Sukuk application