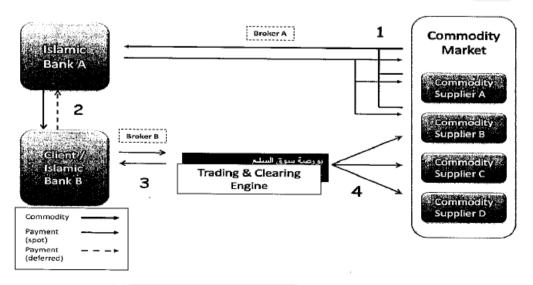

## Bursa Suq Al-Sila' Structure

Tel: 03-2034 7000 (GL)

Website: www.bursamalaysia.com

Fax: 03-2026 3684

| Step | Details                                                                                                                                                                                                                                                                                                                                                                                                                                                                                                           |
|------|-------------------------------------------------------------------------------------------------------------------------------------------------------------------------------------------------------------------------------------------------------------------------------------------------------------------------------------------------------------------------------------------------------------------------------------------------------------------------------------------------------------------|
| 1    | <ul> <li>Pre-market opens, offer (to sell) by Suppliers &amp; bid (to purchase) by IBA entered into system.</li> <li>When market opens, matching process begins.</li> <li>Suppliers sell commodity directly to IBA on cash, ownership transfers to IBA.</li> <li>Bursa ensures delivery of commodity to IBA if delivery is requested.</li> <li>IBA credits payment into BMIS account (BMIS as settlement agent for Suppliers).</li> <li>E-Certificate generated by system detailing trade information.</li> </ul> |
| 2    | <ul> <li>IBA sells commodity to its Client/IBB at marked-up price, on deferred payment basis.</li> <li>Ownership transfers to Client/IBB.</li> </ul>                                                                                                                                                                                                                                                                                                                                                              |
| 3    | <ul> <li>Client/IBB sells CPO to BMIS on cash.</li> <li>BMIS debt its settlement account for Client/IBB.</li> <li>Ownership transfers to BMIS.</li> </ul>                                                                                                                                                                                                                                                                                                                                                         |
| 4    | <ul> <li>BMIS offer (to sell) &amp; Suppliers bid (to purchase): matching done on a random basis.</li> <li>Ownership transfers to Supplier</li> <li>Commodity may or may not be reoffered into system.</li> </ul>                                                                                                                                                                                                                                                                                                 |
|      |                                                                                                                                                                                                                                                                                                                                                                                                                                                                                                                   |